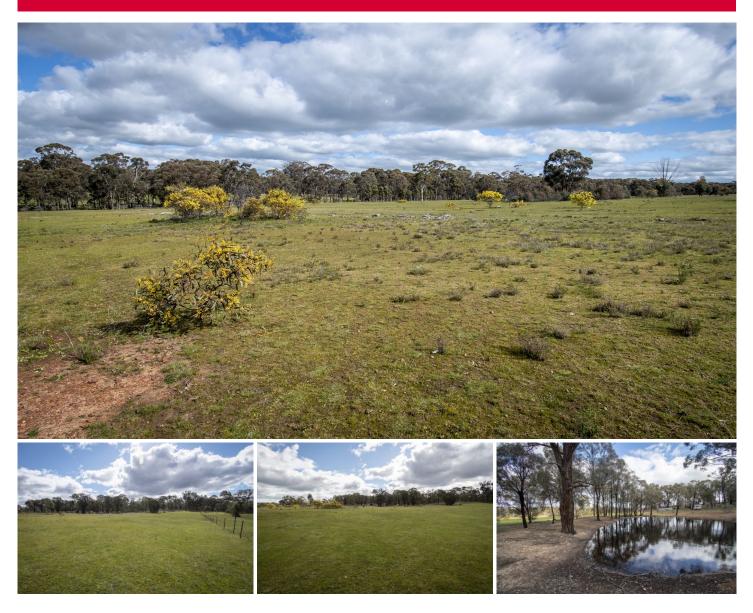

## 472 Stuart Mill Road Dunolly VIC

Within a short distance to the community of Dunolly is this fantastic approx 20-acre property (19.99Acres) ready for you to escape the city life - Come and join in all the good things that the country air allows.

Park the caravan, there is a very old one here but not exactly the Ritz! Pitch the tent and get the esky out and just enjoy.

Maybe you want to bring your motorbikes/ horses or just relax and listen to the birds.

Within a 5km distance to the Dunolly community of the Goldfields, the township has great cafes and supplies. Approx 20 minutes to Maryborough and within around 2 hours of CBD Melbourne.

The zoning is Farming zone but there appear to be some