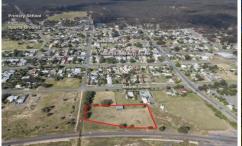

## 1 REAR/93 Maude Street Dunolly VIC

On approx 2 Acres of Residentially zoned land, this property has street access from side on Bull Street - Very private and no other passing traffic. Already a shed in place and ready STCA for you to build your dream property in a fantastic community. Services are available but not connected. Maybe you want to hold onto it for the future or develop now- talk to the council about what you need to do. It is near the freight train line and a minute walk to the Main Street of township "Broadway" to get your fresh bread from the Dunolly Bakery- eat out at local cafes or join in the community activities or sports.