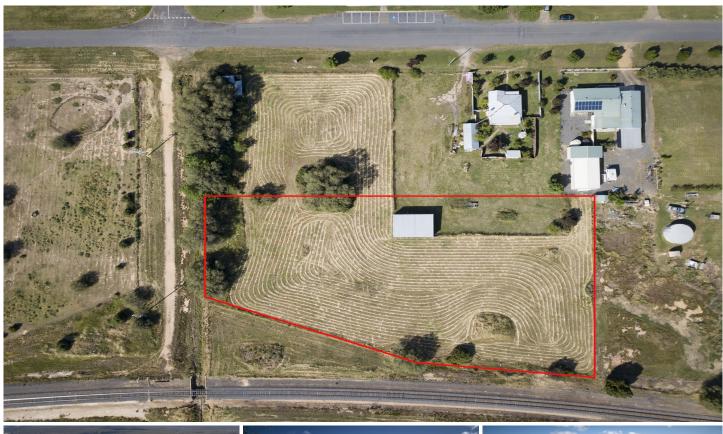

## 1 REAR/93 Maude Street Dunolly VIC

On approx 2 Acres of Residentially zoned land, this property has street access from side on Bull Street - Very private and no other passing traffic. Already a shed in place and ready STCA for you to build your dream property in a fantastic community. Services are available but not connected. Maybe you want to hold onto it for the future or develop now- talk to the council about what you need to do. It is near the freight train line and a minute walk to the Main Street of township "Broadway" to get your fresh bread from the Dunolly Bakery- eat out at local cafes or join in the community activities or sports.