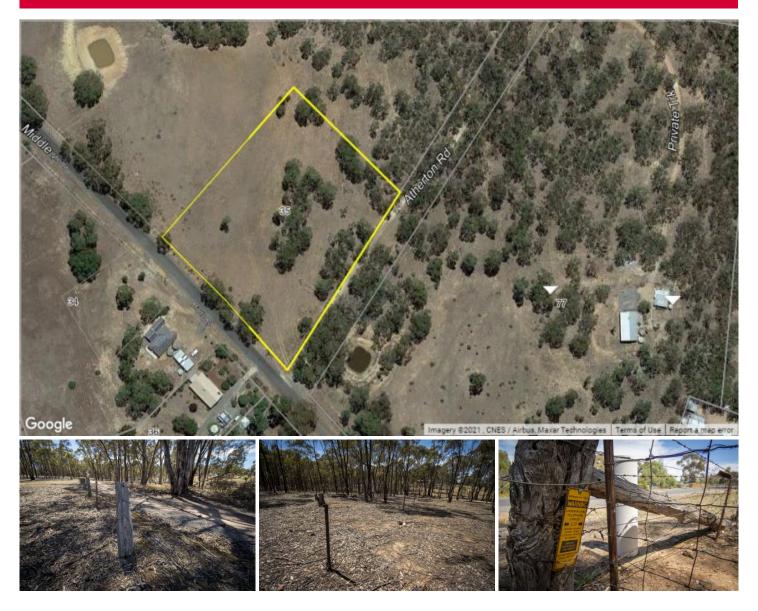

## 35 Middle Road Dunolly VIC

Around 3 Acres on a corner block of farming zoned land, a short drive to the Dunolly township, fully fenced this property has a high possibility of STCA being the site for your new home. Speak to the local shire, the indication was really positive. The power is out the front, it is in an elevated position, and bitumen road at the front. So don't wait - Let's connect.

Price : \$ 130,000 Land Size : 3 Acres

**View** : https://www.maryboroughballaratrealestate. com.au/sale/vic/greater-bendigo-region/dun

olly/residential/land/6748939

Kate Ashton 03 5460 5100 0418 521 346