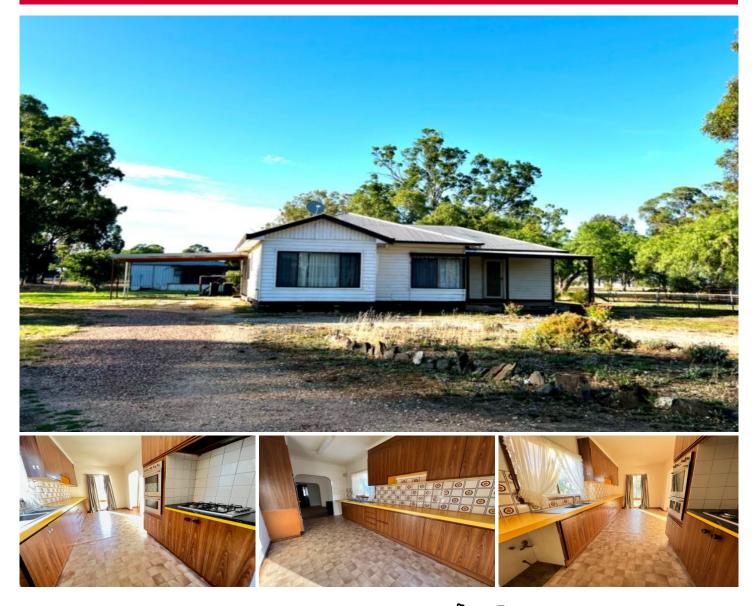

## 2781 Maryborough-St Arnaud Road Natte Yallock VIC

Approx 20 minutes drive from Maryborough and a short distance to Moonambel and the Pyrenees wine region is your opportunity to live in Regional Victoria. This four bedroom home is awaiting the buyer looking for a generous block of one acre (approx.) with space inside and outside for the family. Two generous bedrooms with built-in storage and ceiling fans. Bathroom with shower over bath and vanity, and space for additions in the laundry if you consider another shower. The room at the rear could be ideal as a study/extra living zone. Lounge with reverse cycle split system and LPG gas log fire, kitchen with updated appliances and retro yellow for you to feel bright in the morning. Light beams in from all directions to the home and faces North. Storage shed, undercover car parking for 2 cars and super huge water tank. Space galore for entertaining for the upco ...