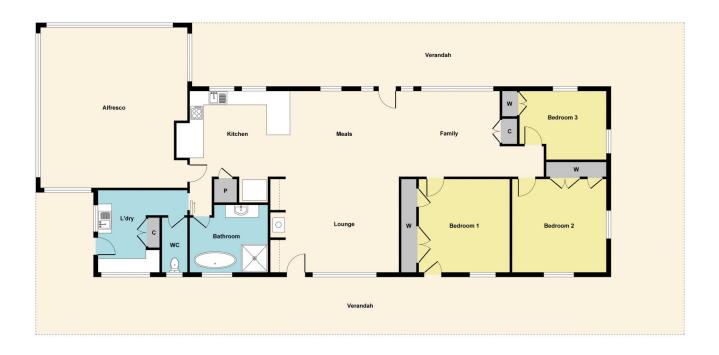

## 166 Model Farm Road Dunolly VIC

Set on around 16 Acres in the heart of the Goldfields of the Dunolly region is the wonderful handcrafted home awaiting the new owner. Built around 30 years ago by the current vendor the home is a well-built Mudbrick home with excellent insulation for all seasons. Offering 3 bedrooms, all with built-in storage - exposed cathedral ceilings throughout. Slate floor and quality timber cabinetry with Jarra benchtops in the kitchen along with all-electric appliances. The property has tank water, main power, multiple dams, septic, seasonal creek, and is fully fenced. Multiple areas for entertaining all seasons including an enclosed room with a large spa. Ideal if you are looking for space to have animals or just enjoy the tranquility of the bush. The land at the rear is crown land.