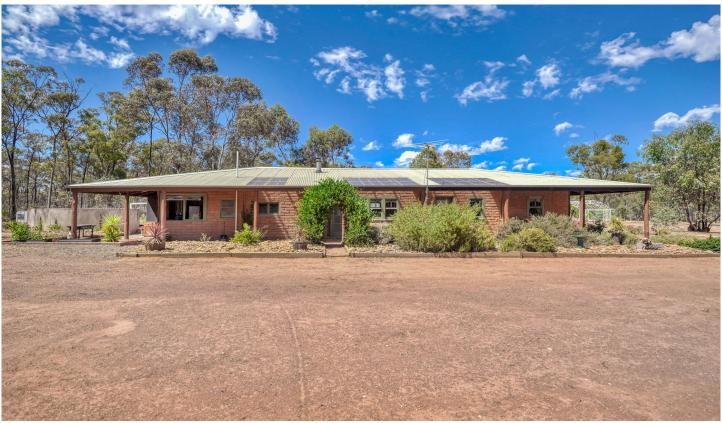

## 166 Model Farm Road Dunolly VIC

Set on around 16 Acres in the heart of the Goldfields of the Dunolly region is the wonderful handcrafted home awaiting the new owner. Built around 30 years ago by the current vendor the home is a well-built Mudbrick home with excellent insulation for all seasons. Offering 3 bedrooms, all with built-in storage - exposed cathedral ceilings throughout. Slate floor and quality timber cabinetry with Jarra benchtops in the kitchen along with all-electric appliances. The property has tank water, main power, multiple dams, septic, seasonal creek, and is fully fenced. Multiple areas for entertaining all seasons including an enclosed room with a large spa. Ideal if you are looking for space to have animals or just enjoy the tranquility of the bush. The land at the rear is crown land.