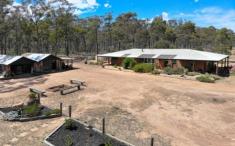

## 166 Model Farm Road Dunolly VIC

Set on around 16 Acres in the heart of the Goldfields of the Dunolly region is the wonderful handcrafted home awaiting the new owner. Built around 30 years ago by the current vendor the home is a well-built Mudbrick home with excellent insulation for all seasons. Offering 3 bedrooms, all with built-in storage - exposed cathedral ceilings throughout. Slate floor and quality timber cabinetry with Jarra benchtops in the kitchen along with all-electric appliances. The property has tank water, main power, multiple dams, septic, seasonal creek, and is fully fenced. Multiple areas for entertaining all seasons including an enclosed room with a large spa. Ideal if you are looking for space to have animals or just enjoy the tranquility of the bush. The land at the rear is crown land.