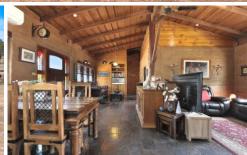

## 166 Model Farm Road Dunolly VIC

Set on around 16 Acres in the heart of the Goldfields of the Dunolly region is the wonderful handcrafted home awaiting the new owner. Built around 30 years ago by the current vendor the home is a well-built Mudbrick home with excellent insulation for all seasons. Offering 3 bedrooms, all with built-in storage - exposed cathedral ceilings throughout. Slate floor and quality timber cabinetry with Jarra benchtops in the kitchen along with all-electric appliances. The property has tank water, main power, multiple dams, septic, seasonal creek, and is fully fenced. Multiple areas for entertaining all seasons including an enclosed room with a large spa. Ideal if you are looking for space to have animals or just enjoy the tranquility of the bush. The land at the rear is crown land.