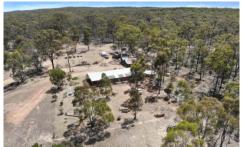

## 166 Model Farm Road Dunolly VIC

Set on around 16 Acres in the heart of the Goldfields of the Dunolly region is the wonderful handcrafted home awaiting the new owner. Built around 30 years ago by the current vendor the home is a well-built Mudbrick home with excellent insulation for all seasons. Offering 3 bedrooms, all with built-in storage - exposed cathedral ceilings throughout. Slate floor and quality timber cabinetry with Jarra benchtops in the kitchen along with all-electric appliances. The property has tank water, main power, multiple dams, septic, seasonal creek, and is fully fenced. Multiple areas for entertaining all seasons including an enclosed room with a large spa. Ideal if you are looking for space to have animals or just enjoy the tranquility of the bush. The land at the rear is crown land.