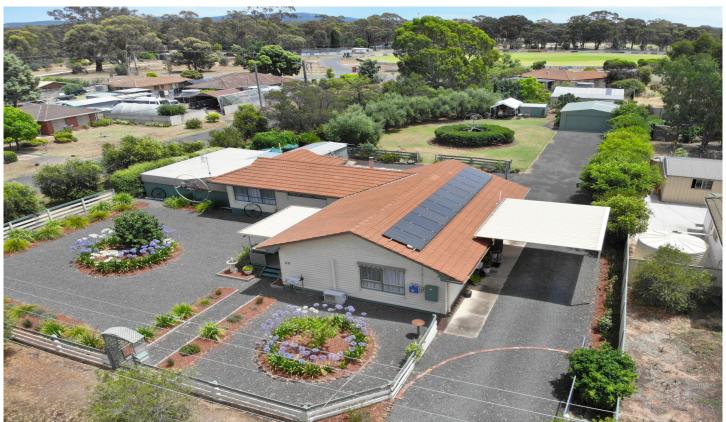

## 10 Tweeddale Street Dunolly VIC

WOW! What a great opportunity if you are in the market to be searching for a new home. In a wonderful Goldfields community, this family home is ready for a new resident. Set on around 1900m2 - a very substantial block. The home offers 3 bedrooms main with ensuite and great storage. Multiple living zones - space for a quiet zone.

The yard has lush fernery, garden sheds, water tanks, and a double garage along with established gardens front and rear, olive grove, and lawn area. The position of the home is away from main traffic, close to a local school, sports ground, medical and a short walk to the main street, swimming pool, and shops.