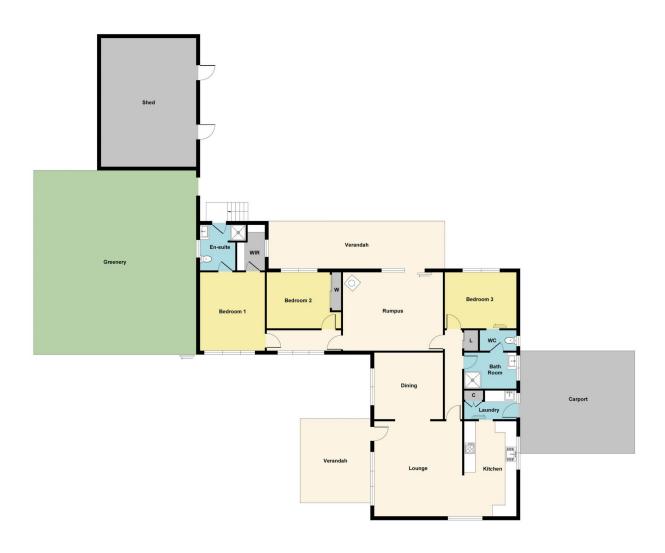

## 10 Tweeddale Street Dunolly VIC

WOW! What a great opportunity if you are in the market to be searching for a new home. In a wonderful Goldfields community, this family home is ready for a new resident. Set on around 1900m2 - a very substantial block. The home offers 3 bedrooms main with ensuite and great storage. Multiple living zones - space for a quiet zone.

The yard has lush fernery, garden sheds, water tanks, and a double garage along with established gardens front and rear, olive grove, and lawn area. The position of the home is away from main traffic, close to a local school, sports ground, medical and a short walk to the main street, swimming pool, and shops.