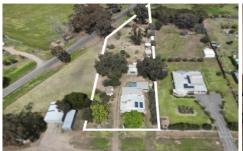

Well, this has been waiting for you. Set on around 1 acre of Township zone land is this very surprising property. From the front, it is inviting and you may be surprised as to just how much space is inside.