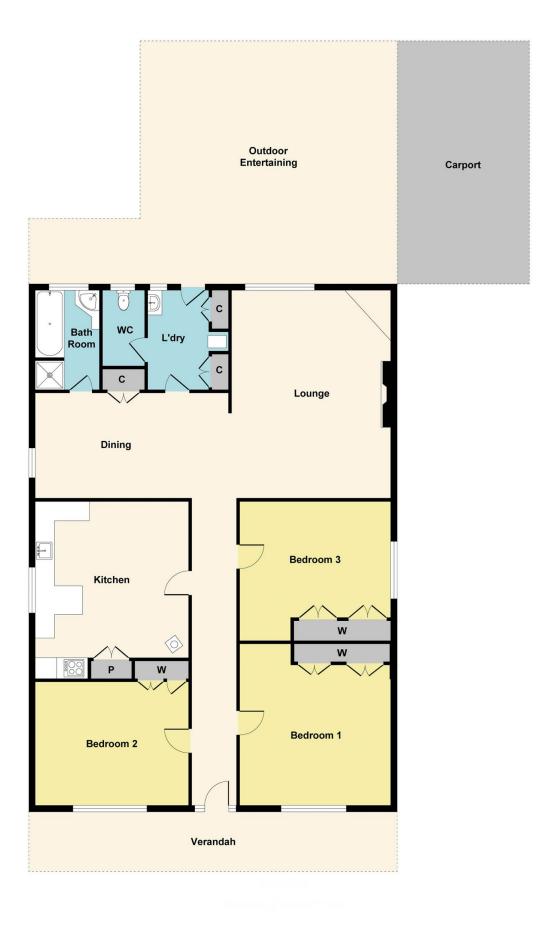

Well, this has been waiting for you. Set on around 1 acre of Township zone land is this very surprising property. From the front, it is inviting and you may be surprised as to just how much space is inside.

This could be the one to stop searching - you may have found it.

Three huge bedrooms all with excellent storage and spectacular high ceilings. The kitchen has electric cooking, good storage, and space for your dining in the hub of the