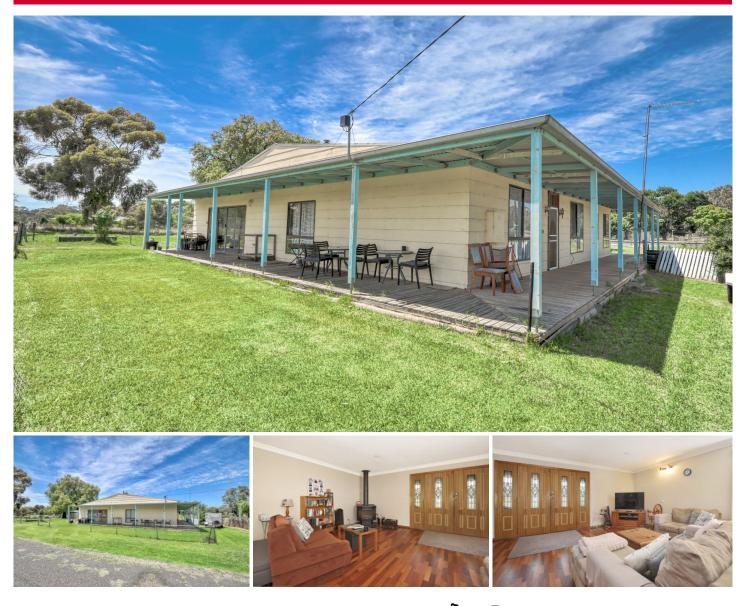

## 24 Humffray Street Amphitheatre VIC

A short commute to Avoca and Lexton, located in the community of Amphitheatre this property has the country atmosphere - including the passing train, and a HUGE family 4 bedroom home and fresh air. Spacious and expansive lounge room with wood fire, evaporative cooling, and enough space to have your family and friends all in one room to gather. The kitchen has generous storage and lots of bench space, room for family dining, and creating meals to share.

Double garage, single garage, and woodshed outside in the fully fenced yard fruit trees and lawn area.

Currently periodically rented - options to be discussed to suit your future.