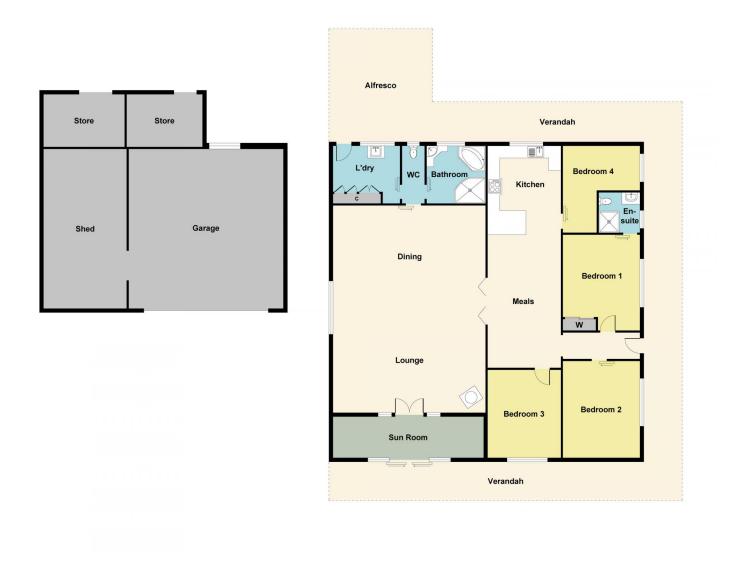

## 24 Humffray Street Amphitheatre VIC

A short commute to Avoca and Lexton, located in the community of Amphitheatre this property has the country atmosphere - including the passing train, and a HUGE family 4 bedroom home and fresh air. Spacious and expansive lounge room with wood fire, evaporative cooling, and enough space to have your family and friends all in one room to gather. The kitchen has generous storage and lots of bench space, room for family dining, and creating meals to share.

Double garage, single garage, and woodshed outside in the fully fenced yard fruit trees and lawn area.

Currently periodically rented - options to be discussed to suit your future.

## 4 🎮 2 🚔 3 🛱

| Price     | : \$ 335,000 |
|-----------|--------------|
| Land Size | • 1000 sam   |

Land Size : 1000 sqm View : https://www

: https://www.maryboroughballaratrealestate. com.au/sale/vic/ballarat-western-district/am phitheatre/residential/house/6823448