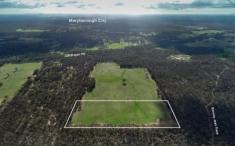

## Maryborough **B**

CA 5/1137 Landrigan Road Daisy Hill Via Maryborough VIC

CA 5 - Land is approx 8.5 Hectares Around 21 Acres FARMING ZONED LAND -Contract available on request.

Looking for a country Getaway block which is ideal if you want some grazing space, a few horses or just a block to bring the family to enjoy the outdoors. CA 5 - Land is approx 8.5 Hectares Around 21 Acres FARMING ZONED LAND This property is adjacent to the forest for bushwalking and exploring and located between the townships of Talbot , Carisbrook and Maryborough. Ideal location to build STCA a great shed for storage and farm gear. Arrange to discuss further. Best access to the property from Dehnert's Rd then to BonneyJean Track, this takes you to the back of the property.