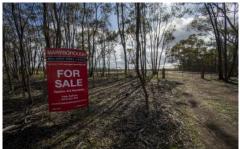

## Maryborough **B**

CA 5/1137 Landrigan Road Daisy Hill Via Maryborough VIC

CA 5 - Land is approx 8.5 Hectares Around 21 Acres FARMING ZONED LAND -Contract available on request.

Looking for a country Getaway block which is ideal if you want some grazing space, a few horses or just a block to bring the family to enjoy the outdoors. CA 5 - Land is approx 8.5 Hectares Around 21 Acres FARMING ZONED LAND This property is adjacent to the forest for bushwalking and exploring and located between the townships of Talbot , Carisbrook and Maryborough. Ideal location to build STCA a great shed for storage and farm gear. Arrange to discuss further. Best access to the property from Dehnert's Rd then to BonneyJean Track, this takes you to the back of the property.