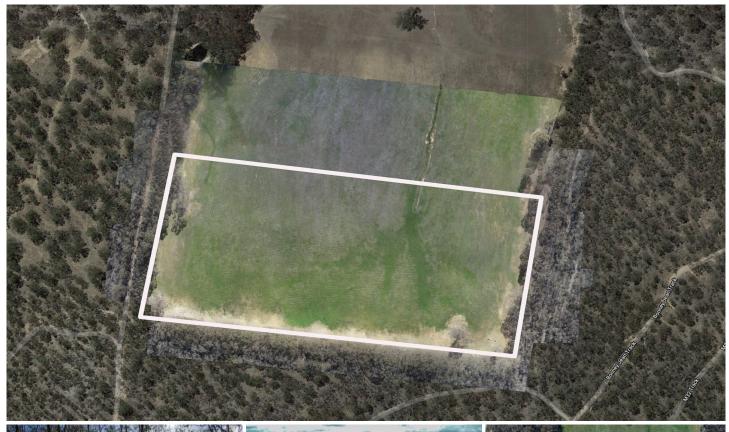

## Maryborough **B**

CA 5/1137 Landrigan Road Daisy Hill Via Maryborough VIC

CA 5 - Land is approx 8.5 Hectares Around 21 Acres FARMING ZONED LAND -Contract available on request.

Looking for a country Getaway block which is ideal if you want some grazing space, a few horses or just a block to bring the family to enjoy the outdoors. CA 5 - Land is approx 8.5 Hectares Around 21 Acres FARMING ZONED LAND This property is adjacent to the forest for bushwalking and exploring and located between the townships of Talbot , Carisbrook and Maryborough. Ideal location to build STCA a great shed for storage and farm gear. Arrange to discuss further. Best access to the property from Dehnert's Rd then to BonneyJean Track, this takes you to the back of the property.