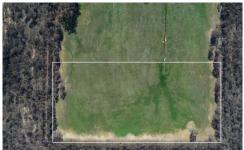

## Maryborough **B**

CA 5/1137 Landrigan Road Daisy Hill Via Maryborough VIC

CA 5 - Land is approx 8.5 Hectares Around 21 Acres FARMING ZONED LAND -Contract available on request.

Looking for a country Getaway block which is ideal if you want some grazing space, a few horses or just a block to bring the family to enjoy the outdoors. CA 5 - Land is approx 8.5 Hectares Around 21 Acres FARMING ZONED LAND This property is adjacent to the forest for bushwalking and exploring and located between the townships of Talbot , Carisbrook and Maryborough. Ideal location to build STCA a great shed for storage and farm gear. Arrange to discuss further. Best access to the property from Dehnert's Rd then to BonneyJean Track, this takes you to the back of the property.