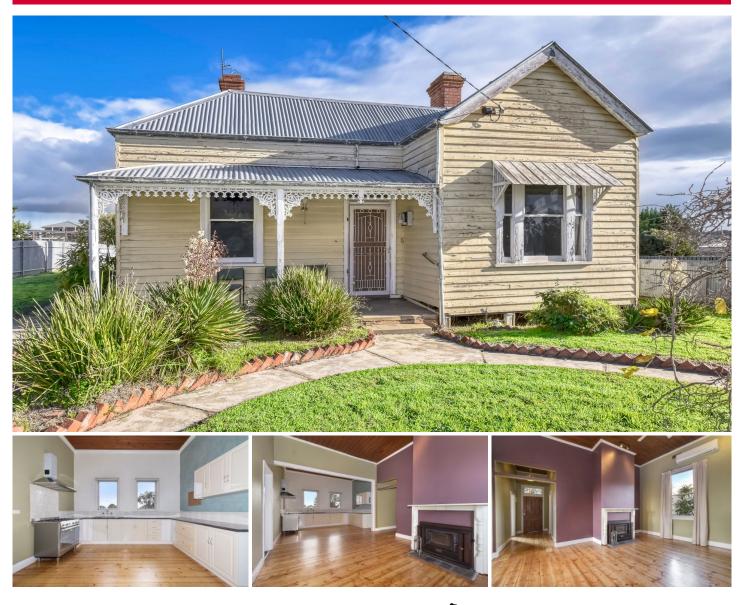

## 40 Argyle Road Maryborough VIC

1200m2 - Residential zoned land - Victorian-style home with 3 bedrooms, shedding and space.

High ceilings, modern kitchen with space for dining table and open to the lounge. The bathroom has been recently renovated with a separate shower, freestanding bath, vanity, and toilet. A single garage with an auto door from the laneway and a shed at the rear is a great start to a gathering area.

Space galore outside for you to build your dream shed or perhaps you need space for a big garden- well the choice is yours once you buy, STCA.

So if you are on the search - make this one at top of the list to inspect.