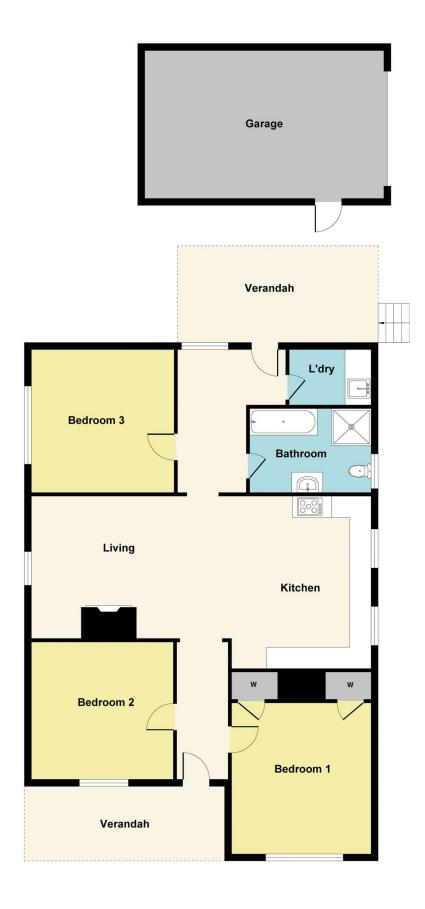

## 40 Argyle Road Maryborough VIC

1200m2 - Residential zoned land - Victorian-style home with 3 bedrooms, shedding and space.

High ceilings, modern kitchen with space for dining table and open to the lounge. The bathroom has been recently renovated with a separate shower, freestanding bath, vanity, and toilet. A single garage with an auto door from the laneway and a shed at the rear is a great start to a gathering area.