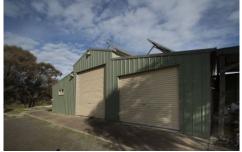

## **60 Firmans Road Mount Glasgow VIC**

Located less than 10 minutes from Talbot, less than 20 to Maryborough, and 25 minutes to Creswick, this beautiful Rural Living Zoned property is set on approximately 10 acres of undulating land. A Barn style shed that has been converted into two rooms as well as a sizable lounge/dining space and mountain views in multiple directions, this one could be your dream home site (STCA) and one not to miss!

A great wood heater is within the shed, a mezzanine level, and it is newly painted throughout. Multiple water tanks with pumps feed your water requirements.

A solar power system and wind generator are on the property but will require attention to return to working order. A generator can be used for power where required as well as NBN being installed and connected for your internet