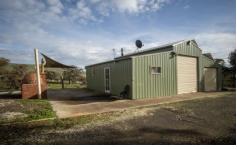

## **60 Firmans Road Mount Glasgow VIC**

Located less than 10 minutes from Talbot, less than 20 to Maryborough, and 25 minutes to Creswick, this beautiful Rural Living Zoned property is set on approximately 10 acres of undulating land. A Barn style shed that has been converted into two rooms as well as a sizable lounge/dining space and mountain views in multiple directions, this one could be your dream home site (STCA) and one not to miss!

A great wood heater is within the shed, a mezzanine level, and it is newly painted throughout. Multiple water tanks with pumps feed your water requirements.

A solar power system and wind generator are on the property but will require attention to return to working order. A generator can be used for power where required as well as NBN being installed and connected for your internet