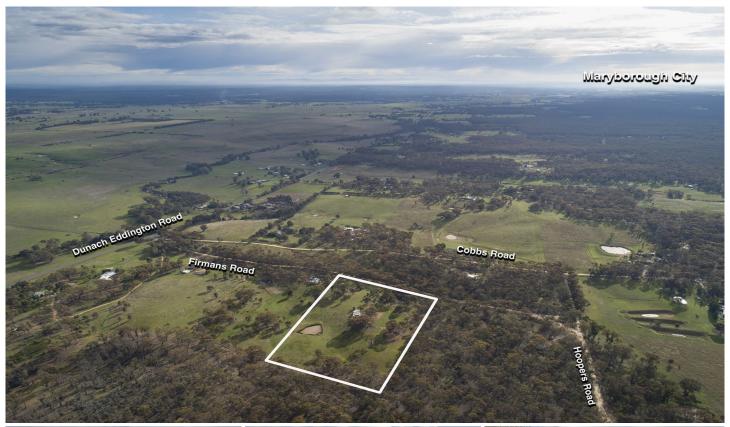

## **60 Firmans Road Mount Glasgow VIC**

Located less than 10 minutes from Talbot, less than 20 to Maryborough, and 25 minutes to Creswick, this beautiful Rural Living Zoned property is set on approximately 10 acres of undulating land. A Barn style shed that has been converted into two rooms as well as a sizable lounge/dining space and mountain views in multiple directions, this one could be your dream home site (STCA) and one not to miss!