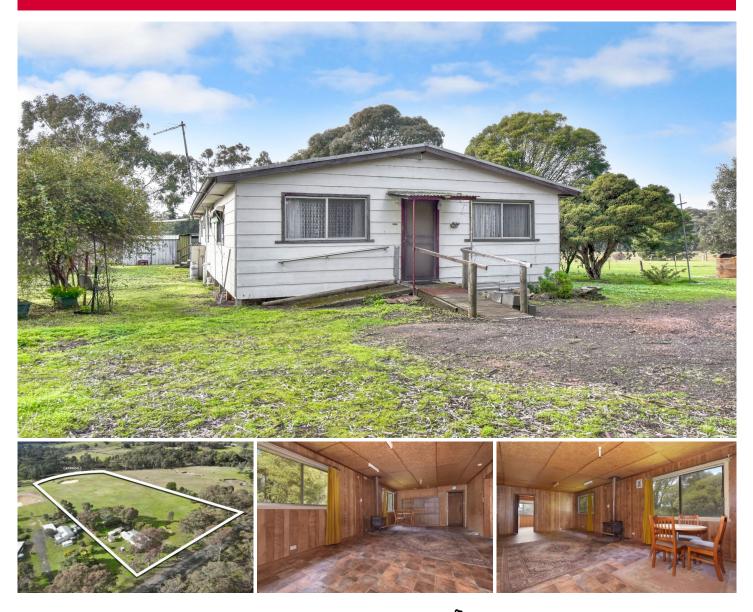

## 1432 Waubra-Talbot Road Evansford VIC

Attention to those wanting a weekender or property to renovate and turn into your dream country property. Situated in a lovely quiet and elevated location on 5 ½ acres (approx.) of mostly cleared land with a large dam towards the rear. This hardiplank home offers two bedrooms plus a study, which could potentially become a third smaller bedroom. There is a large living room with wood heating and open plan kitchen and dining room with country views. The kitchen offers LPG gas cooking and a generous walk-in pantry. The bathroom features a shower and toilet and there is a further laundry area and store room at the rear of the home. No mains power connected and the house was previously run off a generator only. Tank water only and septic tank. This could be your next project with beautiful country surrounds and views!