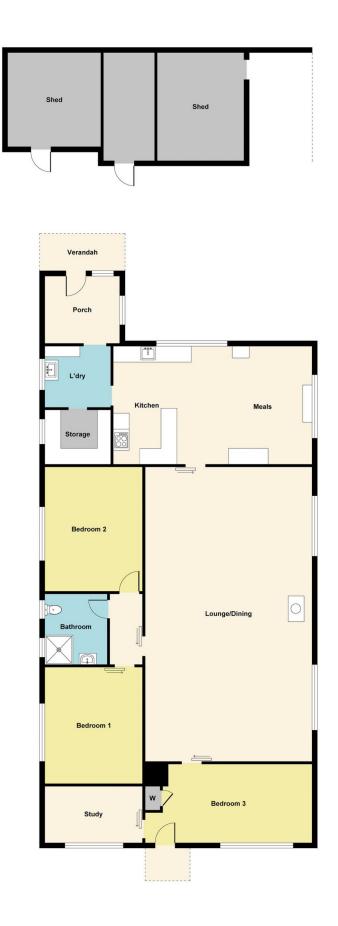

## 1432 Waubra-Talbot Road Evansford VIC

Attention to those wanting a weekender or property to renovate and turn into your dream country property. Situated in a lovely quiet and elevated location on 5 ½ acres (approx.) of mostly cleared land with a large dam towards the rear. This hardiplank home offers two bedrooms plus a study, which could potentially become a third smaller bedroom. There is a large living room with wood heating and open plan kitchen and dining room with country views. The kitchen offers LPG gas cooking and a generous walk-in pantry. The bathroom features a shower and toilet and there is a further laundry area and store room at the rear of the home. No mains power connected and the house was previously run off a generator only. Tank water only and septic tank. This could be your next project with beautiful country surrounds and views!