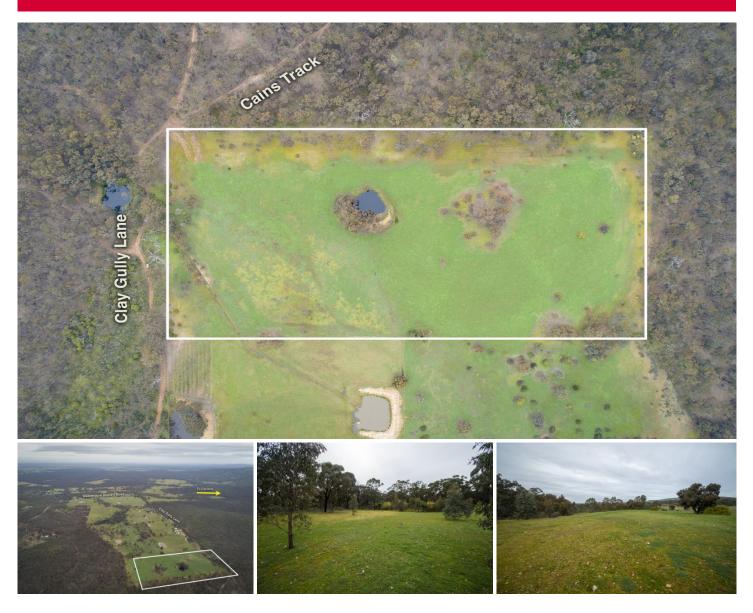

## CA 31 Sec Clay Gully Lane - Mcintyre Via Lane Dunolly VIC

Here we have the vacant land you have been searching for, perhaps you are looking for a base for you and your gold prospecting friends and family within the golden Triangle? - Could be on a gold lead area within around 10 miles of where the Welcome stranger and hand of faith were located ... - Are you ready to find the next big one? Well, this is here and waiting- offering you 20 Acres around 8 hectares of farming-zoned land. A large dam is adjacent to the state forest. No mains services are available to connect, so consider anything here to be off the grid.

Located approx 2 km from Wedderburn Dunolly Rd up Clay Gully Lane. - Telstra phone reception is excellent with nearby Mt Moliagul tower.

Townships nearby include Tarnagulla, Rheola, and Dunolly; this property is ready and waiting for you to