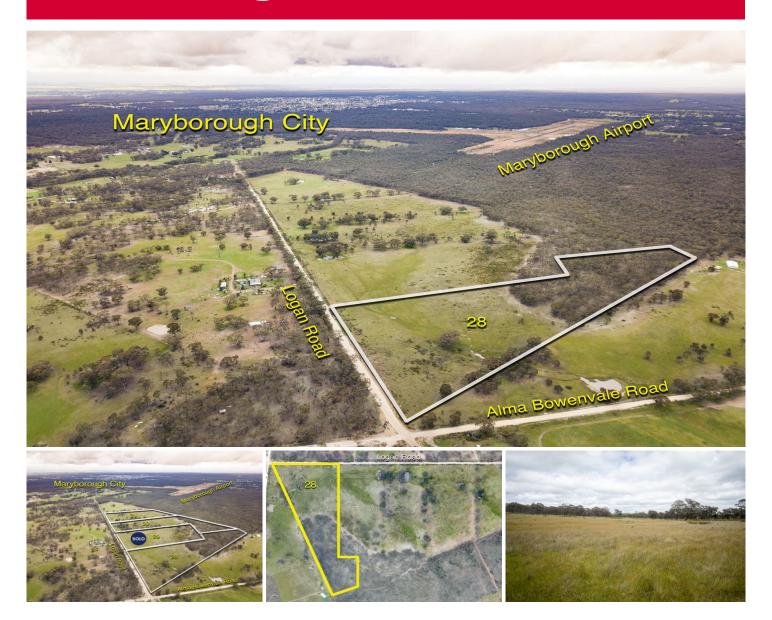

## 28/123 Logan Road Alma VIC

Are you wanting some extra space? Set on around 19 acres (approx.) is this beautiful farming zoned land ready to add to your property portfolio, a great weekend escape or beautiful potential future home site (STCA.). Minutes from the regional city of Maryborough and all that the region provides. Mains power is passing and this could be the perfect spot to build your dream home (STCA) at an affordable entry price point. Fenced on 3 sides (although the fencing needs TLC) in a lovely peaceful position, close to Alma-Bowenvale Rd. Only around 6 minutes' drive (5km) from Maryborough Town Centre. Vendors Statement is available.

Some adjacent blocks are also available so don't delay.

Central Goldfield Shire Council - 5461 06190

Price : \$ 190,000 Land Size : 19 Acres

View : https://www.maryboroughballaratrealestate. com.au/sale/vic/ballarat-western-district/alm