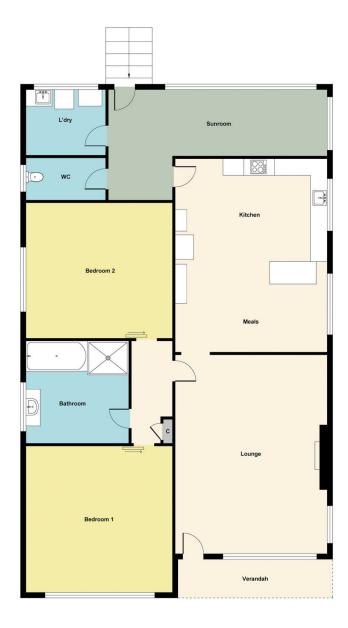

## 42 Derby Road Maryborough VIC

Tucked behind luscious green gardens with great privacy is this lovely two bedroom weatherboard home ready and waiting for its new owner. Situated on a generous allotment of 966m2 (approx.) the property has front access and also has possibilities of rear laneway access, perfect to add an extra shed (STCA.) for a caravan, boat or cars. Lovely living room featuring a split system for heating/cooling and a corner window with private outlook onto the front garden to watch the birdlife. Open plan kitchen and small dining area. The kitchen offers electric cooking and a large buffet that will remain with the purchase. Two spacious bedrooms with enough room for king beds, the master bedroom is beautifully light-filled. The neat bathroom is central to the bedrooms with a shower, bath, vanity and IXL. The beautiful rear sunroom offers a terrific space to lounge and re ...