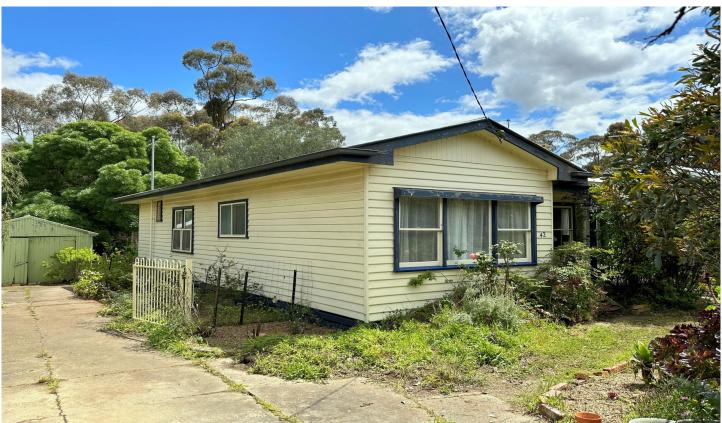

## 42 Derby Road Maryborough VIC

Tucked behind luscious green gardens with great privacy is this lovely two bedroom weatherboard home ready and waiting for its new owner. Situated on a generous allotment of 966m2 (approx.) the property has front access and also has possibilities of rear laneway access, perfect to add an extra shed (STCA.) for a caravan, boat or cars. Lovely living room featuring a split system for heating/cooling and a corner window with private outlook onto the front garden to watch the birdlife. Open plan kitchen and small dining area. The kitchen offers electric cooking and a large buffet that will remain with the purchase. Two spacious bedrooms with enough room for king beds, the master bedroom is beautifully light-filled. The neat bathroom is central to the bedrooms with a shower, bath, vanity and IXL. The beautiful rear sunroom offers a terrific space to lounge and re ...