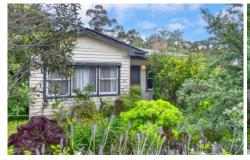

## 42 Derby Road Maryborough VIC

Tucked behind luscious green gardens with great privacy is this lovely two bedroom weatherboard home ready and waiting for its new owner. Situated on a generous allotment of 966m2 (approx.) the property has front access and also has possibilities of rear laneway access, perfect to add an extra shed (STCA.) for a caravan, boat or cars. Lovely living room featuring a split system for heating/cooling and a corner window with private outlook onto the front garden to watch the birdlife. Open plan kitchen and small dining area. The kitchen offers electric cooking and a large buffet that will remain with the purchase. Two spacious bedrooms with enough room for king beds, the master bedroom is beautifully light-filled. The neat bathroom is central to the bedrooms with a shower, bath, vanity and IXL. The beautiful rear sunroom offers a terrific space to lounge and re ...