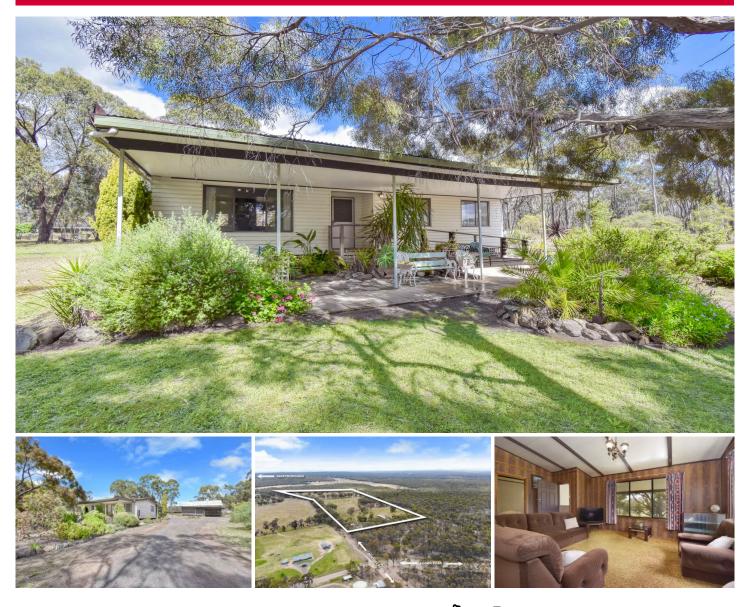

## 57 Logan Road Bowenvale VIC

Situated around 5 minutes drive from the regional City of Maryborough is this terrific Farmlet on around 40 acres (approx.) Rural living zoned land with endless possibilities, 2 titles and perhaps future subdivision potential (STCA) The property offers a neat clad home and includes its own private water line supplying town water as well as the tank water. The home offers three bedrooms, all with built-in robes. A spacious open plan kitchen, living and dining room with a split system for heating and cooling and a gorgeous garden outlook. The kitchen offers a breakfast bar, electric cooking and good storage. The family bathroom has been updated with a walk-in shower and separate toilet. Lovely fernery to the rear of the house and an amazing outdoor entertaining area to the front to relax and enjoy the country outlook. Two paddocks both with large dams and most ...