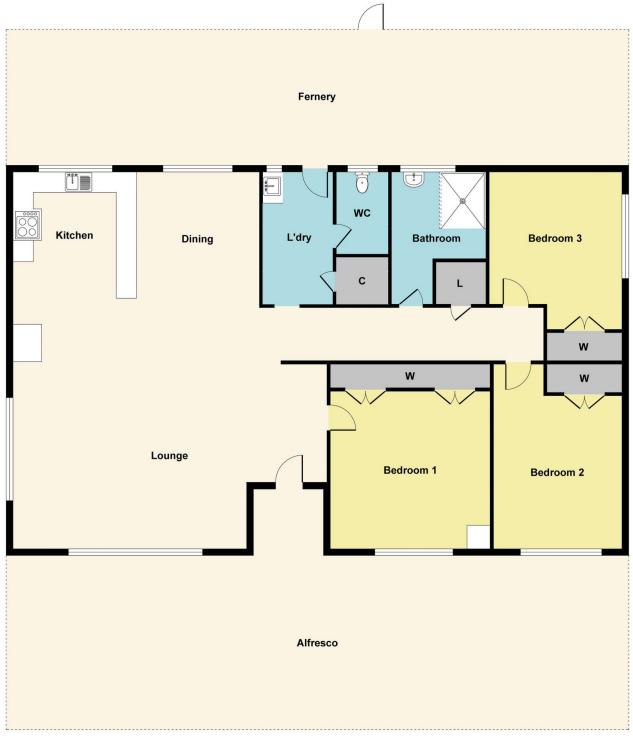

## 57 Logan Road Bowenvale VIC

Situated around 5 minutes drive from the regional City of Maryborough is this terrific Farmlet on around 40 acres (approx.) Rural living zoned land with endless possibilities, 2 titles and perhaps future subdivision potential (STCA) The property offers a neat clad home and includes its own private water line supplying town water as well as the tank water. The home offers three bedrooms, all with built-in robes. A spacious open plan kitchen, living and dining room with a split system for heating and cooling and a gorgeous garden outlook. The kitchen offers a breakfast bar, electric cooking and good storage. The family bathroom has been updated with a walk-in shower and separate toilet. Lovely fernery to the rear of the house and an amazing outdoor entertaining area to the front to relax and enjoy the country outlook. Two paddocks both with large dams and most ...