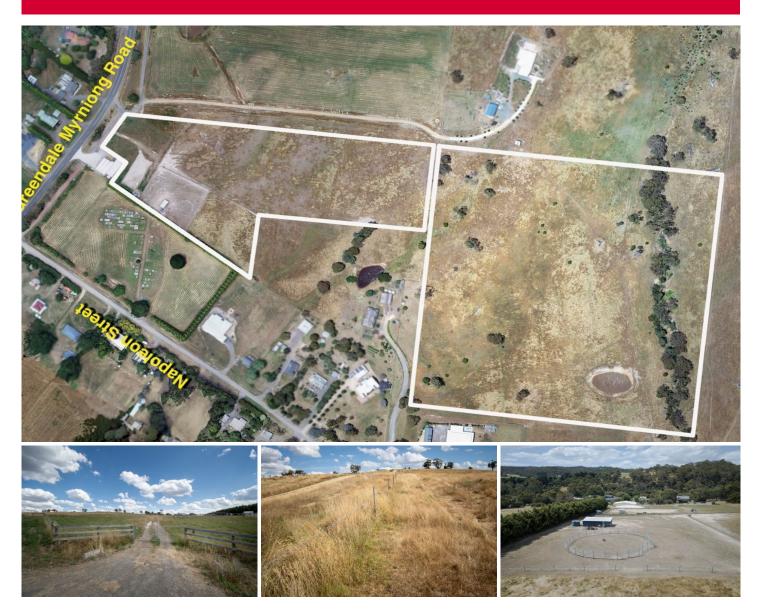

## 38 Greendale - Myrniong Road Greendale VIC

- \* Around thirty acres of beautiful undulating land
- \* Vacant ready for your plans to build STCA
- \* Power connected to the front of the property
- \* Views of the spectacular Pykes Creek Reservoir
- \* Currently with a round yard, shelter, and water troughs for horses
- \* Rural Living Zone with Moorabool Shire Council
- \* Could be possible to subdivide
- \* A short distance to Ballan, around 20km to Bacchus Marsh, and around 80 km North of Melbourne