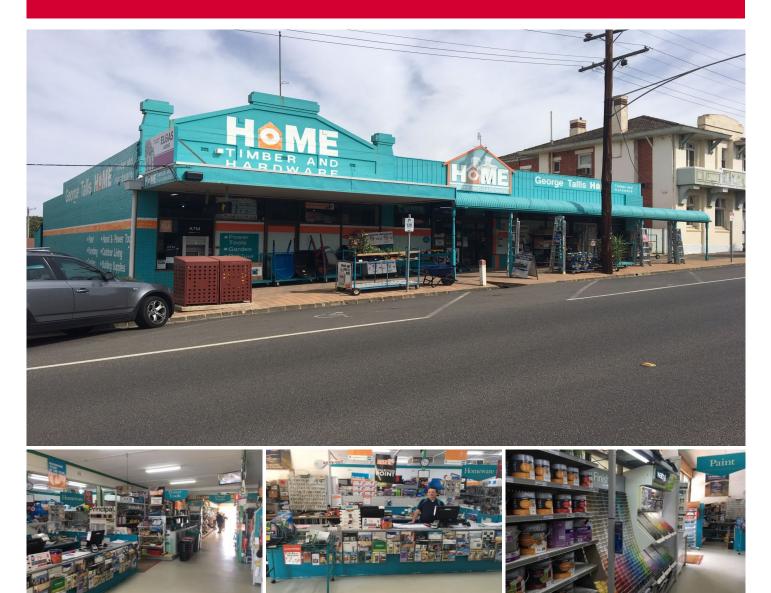

## **142 Godfrey Street Boort VIC**

\* Experiencing strong growth as people move away from City areas

- \* Stunning opportunity
- \* CONSISTENT Million \$ turnover with strong profits
- \* High-profile High Street location
- \* Diversified Income streams from proven product mix
- \* Latest Point of Sale and Security system
- \* Over 500 m2 retail shop area PLUS 3000 m2 timber yard
- \* Member of POWERFUL Home Hardware buying group
- \* Trading five and a half days
- \* Run by 1 owner with 2 part time staff terrific for couple
- \* New LEASE OR Freehold available to BUY
- \* Retailing hardware for 30 years and now retiring
- \* Lovely family-friendly town
- \* Vendor terms considered to approved purchaser

## Price Building Size : 500 sam

Land Size

- View
- : 3000 sqm

: \$150,000 + Stock + Vehicle

- John Stevenson 5331 2233 0422659385

- : https://www.maryboroughballaratrealest ate.com.au/sale/vic/north-western/boort/
  - business/homegarden/8009646