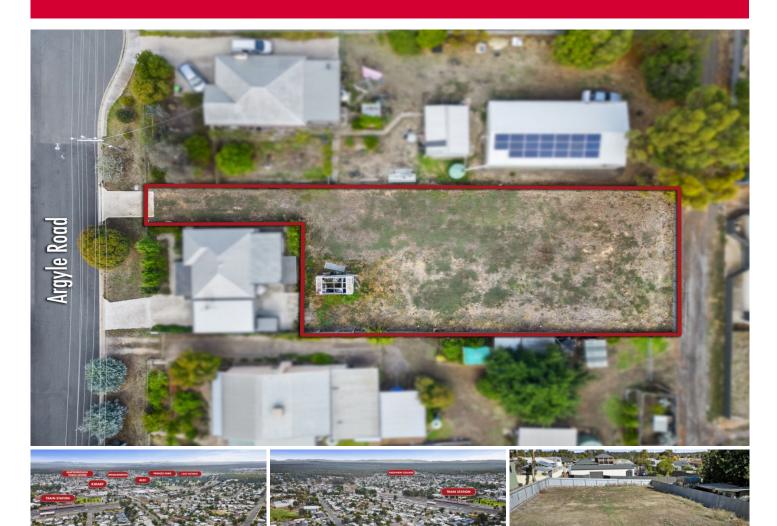

## 44B Argyle Road Maryborough VIC

Attention Developers: Seize the opportunity with this generous 965m²(approx.) allotment in Maryborough, a short distance to the Railway Station and MKM shopping Complex. Mostly cleared and services to the property with power and water, this promising land offers exciting potential for a single dwelling to build your dream home or unit development (STCA). Battle axe block with front access and laneway at the rear. Previously had plans for three units but has now expired. Act now to unlock its versatile possibilities in a great location. Call for further information.

**Price** : \$ 160,000 **Land Size** : 966 sgm

View : https://www.maryboroughballaratrealestate.

com.au/sale/vic/ballarat-western-district/mar yborough/residential/land/8030763

Alisa Johnson 03 5460 5100 0409 935 766