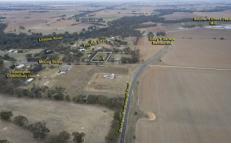

## 4/ McCoy Street Eddington VIC

Discover here the perfect opportunity to build your dream home Subject to council approval in the country with this vacant block of land in the community of Eddington, near Maryborough, Dunolly and Maldon in the heart of the Goldfields. The fully fenced property boasts a superb block size of  $5900m^2$ , with services nearby but not yet connected. Privacy trees at the front and a superb size. Enjoy the proximity to the Loddon River and the local golf course, Eddy's, garage cafe is just around the corner, offering coffee and treats within walking distance. Embrace the fresh air, starry nights, serene country atmosphere, and space for the pets. Available now through Real Estate Kate at Maryborough Ballarat Real Estate.