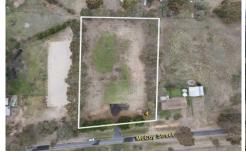

## 4/ McCoy Street Eddington VIC

Discover here the perfect opportunity to build your dream home Subject to council approval in the country with this vacant block of land in the community of Eddington, near Maryborough, Dunolly and Maldon in the heart of the Goldfields. The fully fenced property boasts a superb block size of  $5900m^2$ , with services nearby but not yet connected. Privacy trees at the front and a superb size. Enjoy the proximity to the Loddon River and the local golf course, Eddy's, garage cafe is just around the corner, offering coffee and treats within walking distance. Embrace the fresh air, starry nights, serene country atmosphere, and space for the pets. Available now through Real Estate Kate at Maryborough Ballarat Real Estate.