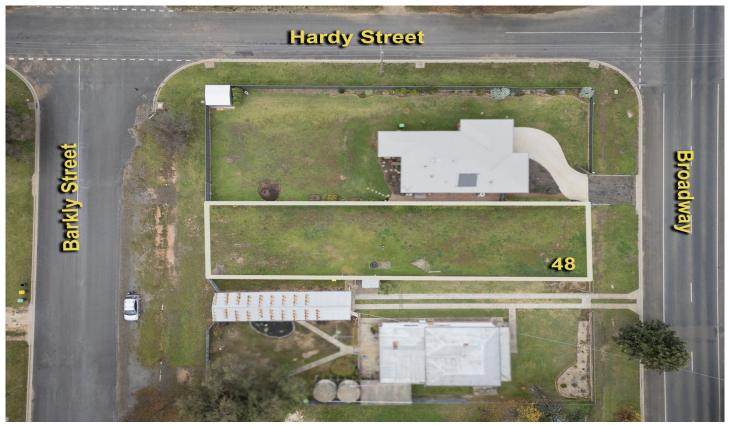

## 48 Broadway Dunolly VIC

This block of land offers an affordable opportunity but comes with specific conditions. The property is possessory, meaning it does not have an official title. Consequently, we advise against seeking bank financing for the purchase. We are targeting buyers who are prepared to pay in cash and take immediate ownership.

Located in the heart of Dunolly goldfields on the main street, this land boasts a 12-meter frontage and a 50-meter depth extending to two streets. The possessory transfer process will cost approximately \$10,000, a responsibility that falls to the purchaser. The current vendor and their representatives will provide all necessary information to assist with this process. Additionally, the property is equipped with all town services.

**Price** : \$ 46,000 **Land Size** : 622 sqm

**View** : https://www.maryboroughballaratrealestate. com.au/sale/vic/greater-bendigo-region/dun

olly/residential/land/8034193

Kate Ashton 03 5460 5100 0418 521 346