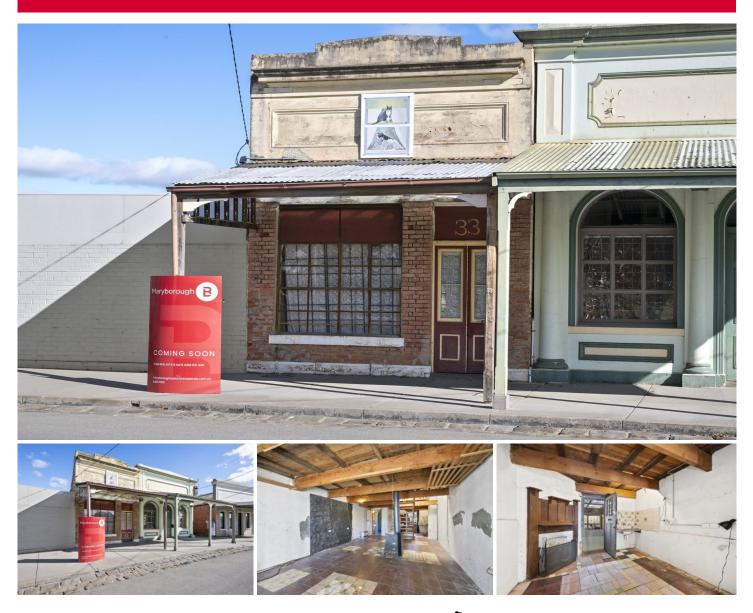

## **33 Scandinavian Crescent Talbot VIC**

Is this the opportunity you have been waiting for ? A prominent terrace-style shopfront with great historic style is located on the main street of Talbot. The building offers a unique open-plan design and has been used as a dwelling in the past. Now, it's your chance to envision its potential use.

Township zone, water and power connected.

Wood burner in the main zone to create welcoming warmth and LPG heaters; however, they have not been used for a while, so not sure if they work- Talbot has a local LPG delivery. Open plan with kitchen space, complete with a kitchen sink - however, it needs new appliances and cabinetry. The bathroom is simple but functional, with vanity, toilet, shower and a pretty unique clawfootbath. This is where your imagination comes in. Upstairs is a spacious