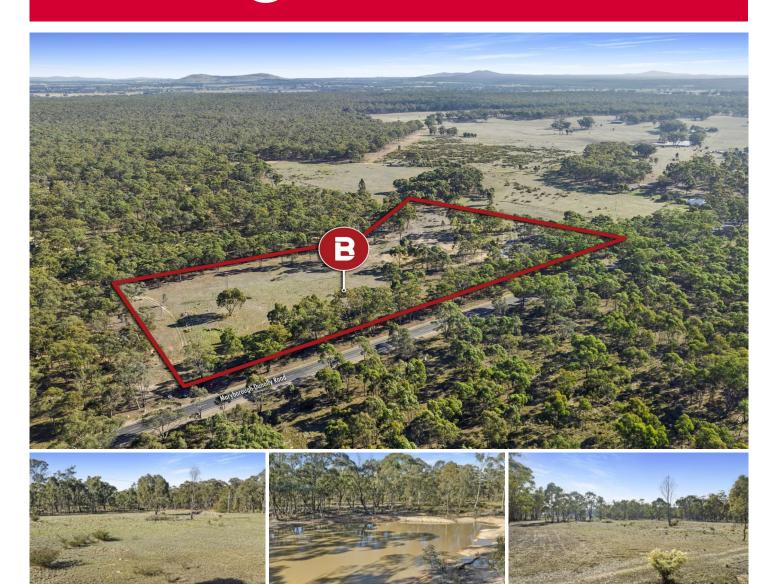

## Maryborough B

## CA SEC 4C/PART OF 63 Maryborough-Dunolly Road Havelock VIC

This is an excellent opportunity to acquire approximately 10.7 acres (4.36 hectares) of prime farming zone land located on the main road between Maryborough and Dunolly. This property offers potential for building, subject to council approval, so please ensure you conduct due diligence for your future plans. The land comes with power already connected and mains water available at the front. The property features a cleared area and a section with trees, along with basic fencing. For more information or to obtain the Vendor Statement, please contact Real Estate Kate.

**Price** : \$ 240,000 **Land Size** : 10.7 Acres

View : https://www.maryboroughballaratrealestate. com.au/sale/vic/ballarat-western-district/hav

elock/residential/land/8035823

Kate Ashton 03 5460 5100 0418 521 346