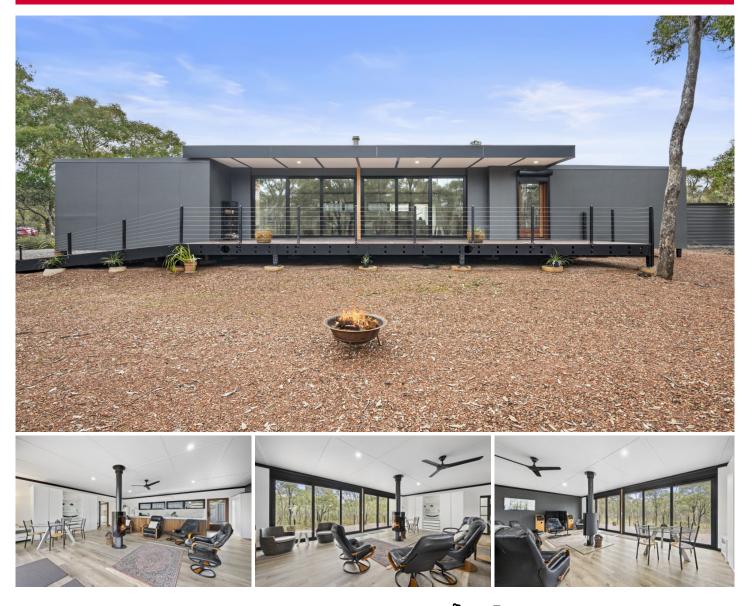

## **1 Precinct Drive Maryborough VIC**

Experience sustainable living in this Japanese inspired architect-designed off-grid sanctuary. Set on a sprawling 7 acres (approx.) this home provides tranquil bushland surroundings, innovative sustainable features, natural beauty, stunning originality, and town convenience.

Constructed with a superior steel frame with a high-strength colorbond roof, this home ensures durability and peace of mind. The interiors are well insulated with fire-rated durra acoustic panels, ortech roofing, and soundshield earthwool insulation, offering unparalleled comfort. Stylish finishes, including double-glazed windows, external roller shutters, and fire-rated external cladding and decking, there is terrific sustainability and a touch of modern elegance.

## 3 🛤 2 🚔 2 🖨

- Price : \$680,000 \$730,000
- Land Size : 7 Acres

View

: https://www.maryboroughballaratrealestate. com.au/sale/vic/ballarat-western-district/mar yborough/residential/house/8042727

Alisa Johnson 03 5460 5100 0409 935 766