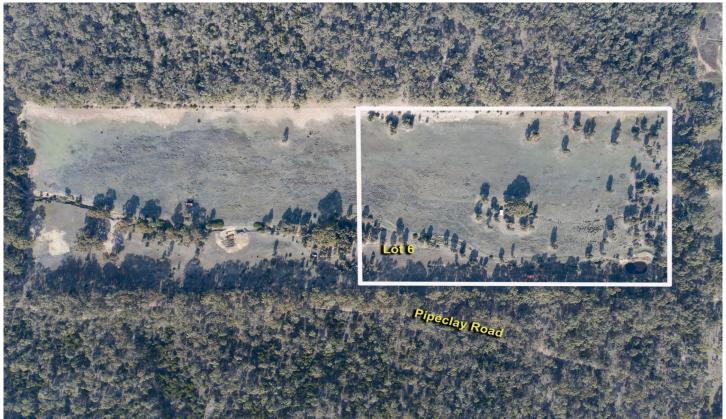

## **FARMING ZONE**

Located on Arnold Rheola Road, this mostly cleared property is a blank canvas for your future plans.

This property is also known as Lot 6 Pipeclay Road Rheola While planning any structures, please consult with the local council as part of your due diligence. As an added bonus, the property includes an old caravan, ideal for storage between visits, and a dam on the property.