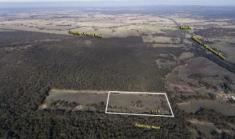

## 6/ Section 1 Rheola Arnold Road Rheola VIC

Seize this unique opportunity to own a piece of land of around 15 Acres in the heart of the Golden Triangle, famous for its rich goldfields.

## **FARMING ZONE**

Located on Arnold Rheola Road, this mostly cleared property is a blank canvas for your future plans.

This property is also known as Lot 6 Pipeclay Road Rheola While planning any structures, please consult with the local council as part of your due diligence. As an added bonus, the property includes an old caravan, ideal for storage between visits, and a dam on the property.