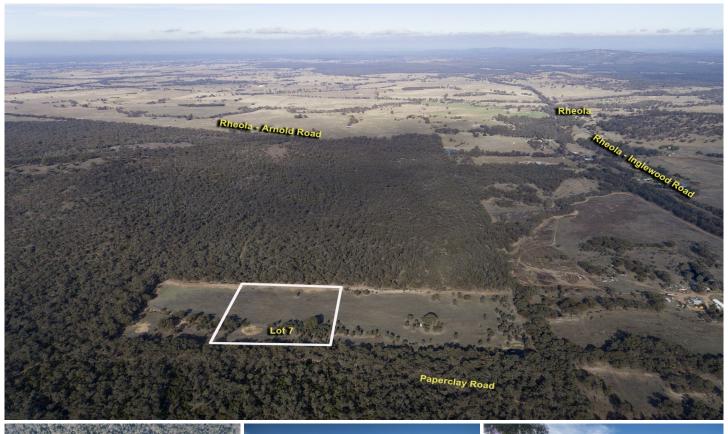

## 7/ Section 1 Rheola Arnold Road Rheola VIC

Seize this unique opportunity to own a piece of land of around 10 Acres (4.04 HECTARES) in the heart of the Golden Triangle, famous for its rich goldfields. Located on Arnold Rheola Road, this mostly cleared property is a blank canvas for your future plans.

This property is also known as Lot 7 Pipeclay Road Rheola While planning any structures, please consult with the local council as part of your due diligence. As an added bonus, the property includes a 20FT container, ideal for storage between visits.

Note that there are no services in the vicinity, so any development would need to be self-sufficient.

This could be your chance to find the elusive gold nugget you've been searching for. The property is available now, and the adjacent block is also for sale. Contact Real Estate Price : \$ 135,000 Land Size : 10 Acres