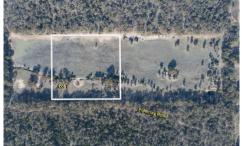

## 7/ Section 1 Rheola Arnold Road Rheola VIC

Seize this unique opportunity to own a piece of land of around 10 Acres (4.04 HECTARES) in the heart of the Golden Triangle, famous for its rich goldfields. Located on Arnold Rheola Road, this mostly cleared property is a blank canvas for your future plans.

This property is also known as Lot 7 Pipeclay Road Rheola While planning any structures, please consult with the local council as part of your due diligence. As an added bonus, the property includes a 20FT container, ideal for storage between visits.