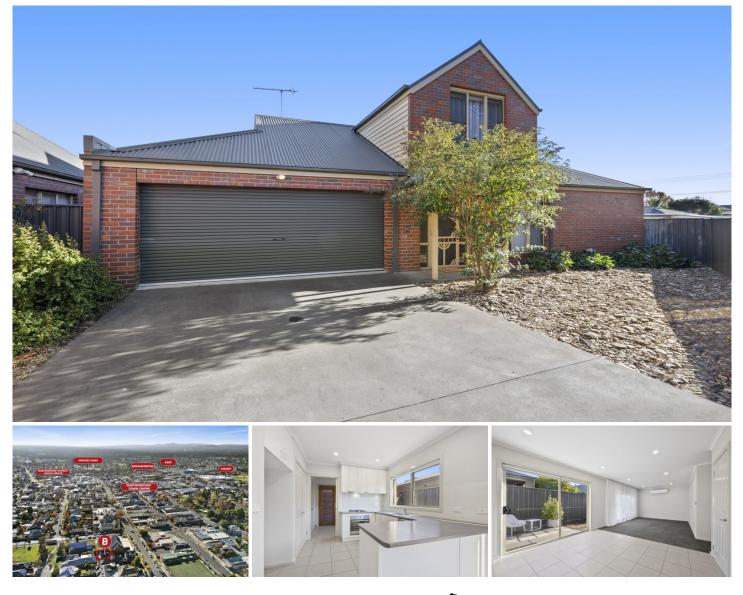

## 3/47 Clarendon Street Maryborough VIC

Situated in a prime location, is this 3-bedroom, 2-bathroom townhouse.

Situated on approximately 248m2 of land, this property offers both privacy and style.

It has a rear position on the block of only three townhouses and provides easy access to nearby amenities within a very short distance to the town centre.

Inside is an open-plan living area, seamlessly integrating the kitchen and dining which includes a split system.

The kitchen boasts an electric oven, gas cooktop, dishwasher, breakfast bar and pantry space.

## 3 🛤 2 🚔 2 🚔

Land Size : 248 sqm View : https://ww

: https://www.maryboroughballaratrealestate. com.au/lease/vic/ballarat-western-district/m aryborough/residential/house/8051882

Lachlan Steed 03 5460 5100