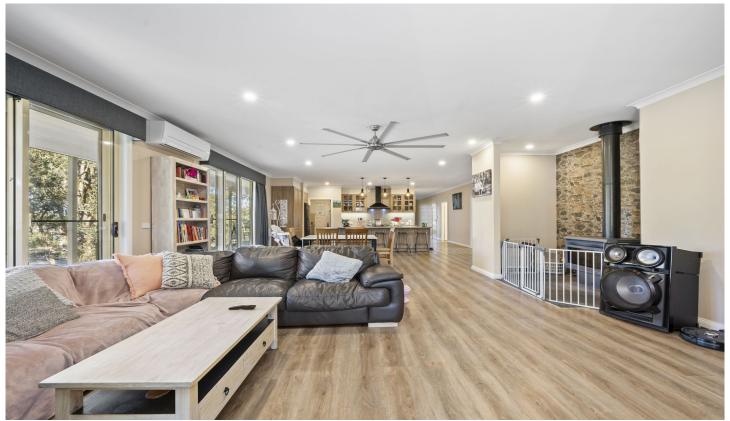

Upon entering, the home welcomes you with elegance. High ceilings throughout enhance the sense of openness, complemented by expansive windows that bathe the interior in natural light. The heart of the home, a sprawling open-plan kitchen, dining, and living area, beckons gatherings and everyday moments alike, seamlessly connecting indoor and outdoor living spaces.

For the culinary enthusiast, the kitchen boasts premium

4 🗀 2 🖶 4 👄

**Price** : \$850,000 **Land Size** : 2039 sqm

**View**: https://www.maryboroughballaratrealestate.

com.au/sale/vic/ballarat-western-district/avo