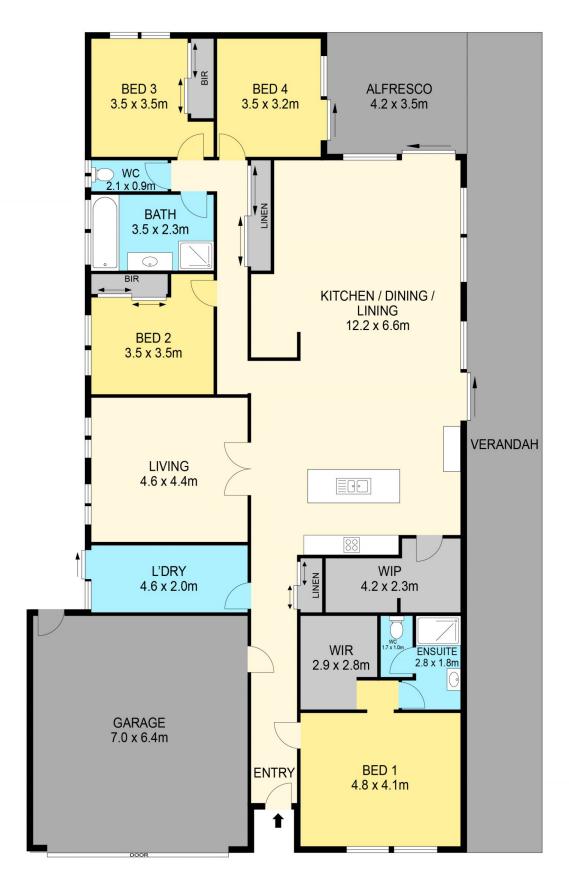

Upon entering, the home welcomes you with elegance. High ceilings throughout enhance the sense of openness, complemented by expansive windows that bathe the interior in natural light. The heart of the home, a sprawling open-plan kitchen, dining, and living area, beckons gatherings and everyday moments alike, seamlessly connecting indoor and outdoor living spaces.

For the culinary enthusiast, the kitchen boasts premium

4 🗀 2 🖶 4 👄

**Price** : \$850,000 **Land Size** : 2039 sqm

**View**: https://www.maryboroughballaratrealestate.

com.au/sale/vic/ballarat-western-district/avo