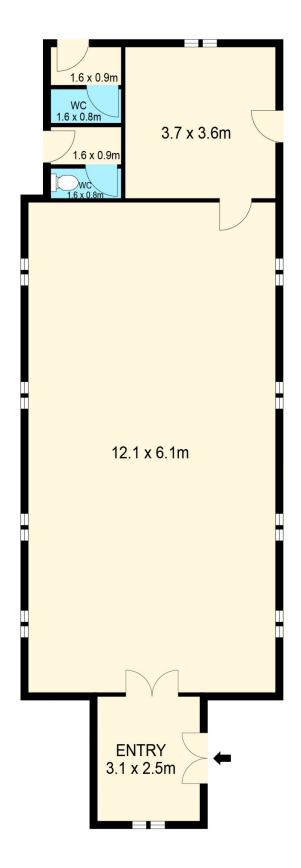

This property features a brick construction with an iron roof and spectacular timber ceilings with beautiful beams. It includes separate areas at each end of the building, as well as bathroom facilities accessible from the exterior.