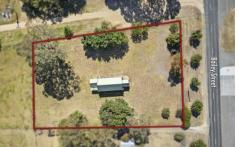

## 76 Bailey Street Amphitheatre VIC

Oh Lordy be! I have found what your next property could be. Built around 1906, this is Saint Patrick's Catholic Church in Amphitheatre, just a short distance from Avoca in the beautiful Pyrenees Ranges of Victoria. The land is over 1 acre with a 4050 m² corner block, township zone, with power and mains water available. It is situated across from the local park area on the main road, with road access from Evans Street.

The large land offers ample space and spectacular views of the surrounding ranges. It is located about 14 km from

1 **km** 1 🖺

**Price** : \$ 231,000 **Land Size** : 4050 sqm

View : https://www.maryboroughballaratrealestate.