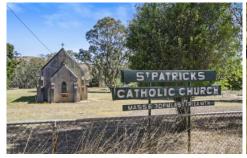

## 76 Bailey Street Amphitheatre VIC

Oh Lordy be! I have found what your next property could be. Built around 1906, this is Saint Patrick's Catholic Church in Amphitheatre, just a short distance from Avoca in the beautiful Pyrenees Ranges of Victoria. The land is over 1 acre with a 4050 m² corner block, township zone, with power and mains water available. It is situated across from the local park area on the main road, with road access from Evans Street.