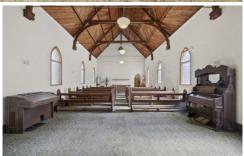

This property features a brick construction with an iron roof and spectacular timber ceilings with beautiful beams. It includes separate areas at each end of the building, as well as bathroom facilities accessible from the exterior.