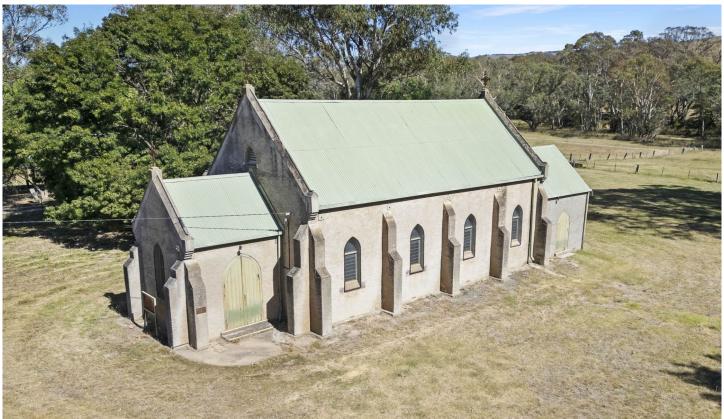

## 76 Bailey Street Amphitheatre VIC

Oh Lordy be! I have found what your next property could be. Built around 1906, this is Saint Patrick's Catholic Church in Amphitheatre, just a short distance from Avoca in the beautiful Pyrenees Ranges of Victoria. The land is over 1 acre with a 4050 m² corner block, township zone, with power and mains water available. It is situated across from the local park area on the main road, with road access from Evans Street.

This property features a brick construction with an iron roof and spectacular timber ceilings with beautiful beams. It includes separate areas at each end of the building, as well as bathroom facilities accessible from the exterior.

The large land offers ample space and spectacular views of the surrounding ranges. It is located about 14 km from

1 **km** 1 🖺

**Price** : \$ 231,000 **Land Size** : 4050 sqm

View : https://www.maryboroughballaratrealestate.