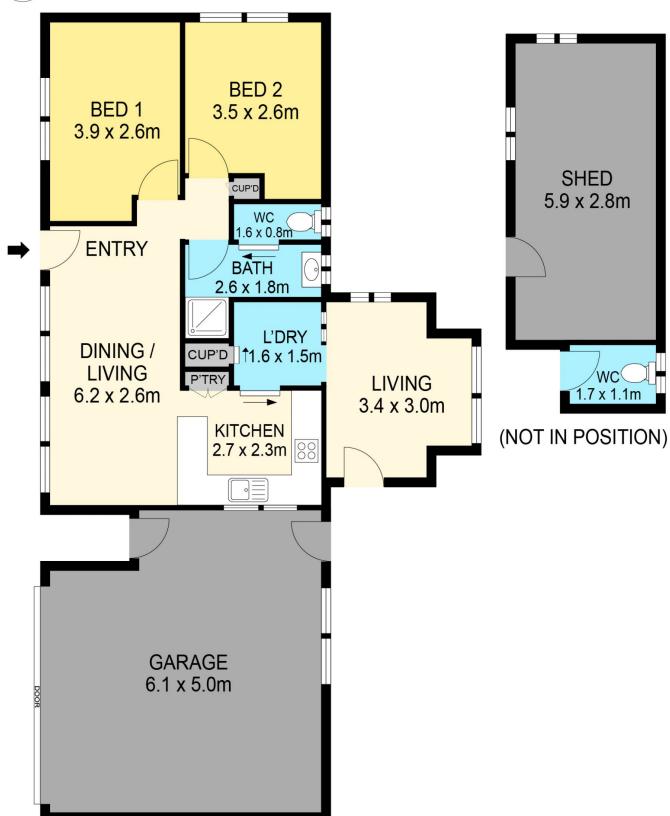

## 8 Holyrood Street Maryborough VIC

Opportunity awaits with this well-located property near Lake Victoria and the Maryborough retail precinct. This entry-level home features two bedrooms, a reverse cycle split system, and an additional rear space perfect for crafts or a study. The property also includes a garage, studio workshop, and ample space to park your caravan. Contact us today to arrange your inspection!