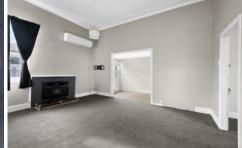

Step through the front door and be greeted by two spacious front bedrooms, each positioned on either side of the hall. Both rooms feature stunning high ceilings and an abundance of natural light, creating a warm and inviting atmosphere. The cozy lounge room, equipped with a split system for heating and cooling as well as a wood fire heater, ensures comfort throughout the seasons. Off the lounge room, you'll find the third bedroom, which continues the theme of high ceilings and bright, airy spaces.