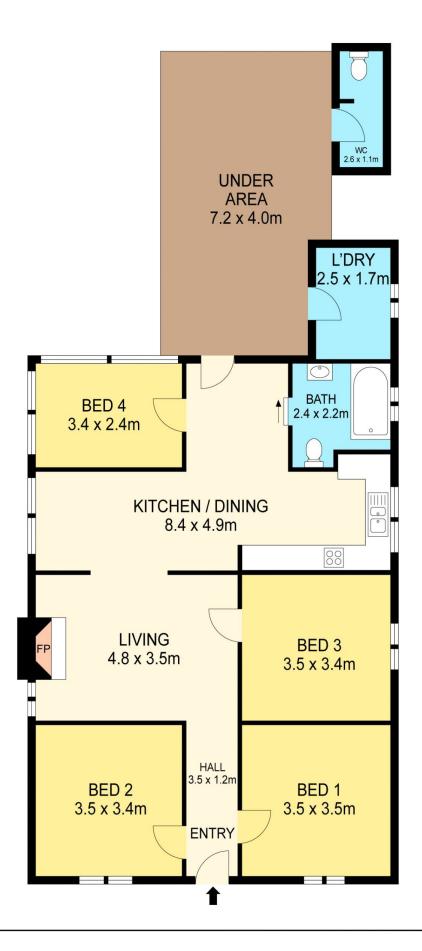

Step through the front door and be greeted by two spacious front bedrooms, each positioned on either side of the hall. Both rooms feature stunning high ceilings and an abundance of natural light, creating a warm and inviting atmosphere. The cozy lounge room, equipped with a split system for heating and cooling as well as a wood fire heater, ensures comfort throughout the seasons. Off the lounge room, you'll find the third bedroom, which continues the theme of high ceilings and bright, airy spaces.