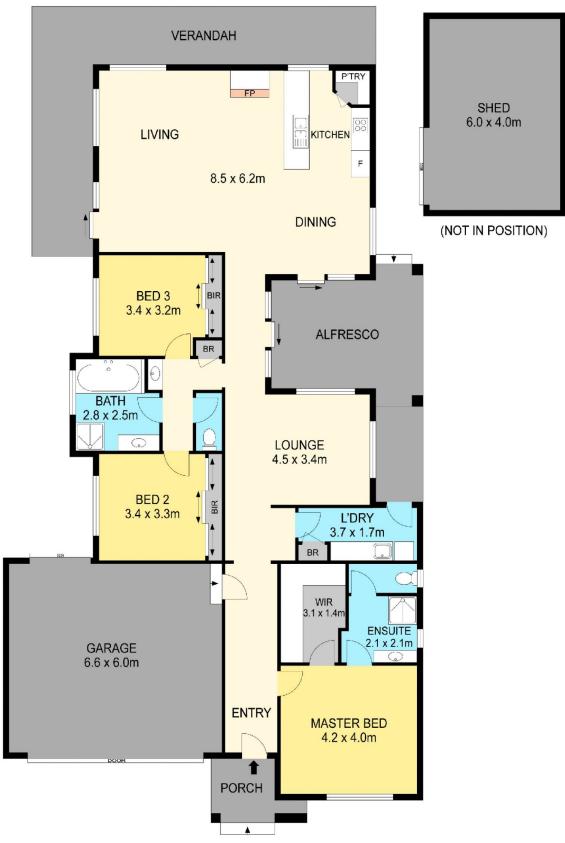

## Key Features:

Spacious Bedrooms: Enjoy three generously sized bedrooms, including a luxurious master suite with a large ensuite and walk-in robe, providing the ultimate retreat. Family bathroom with deep spa bath, and additional vanity new separate toilet.

Versatile Living Spaces: The home boasts a cozy second living area, perfect for a study or sitting room, alongside a generous open-plan kitchen, dining, and lounge area. This

3 🗀 2 🔓 2 🖨

**Price** : \$ 565,000 **Land Size** : 640 sgm