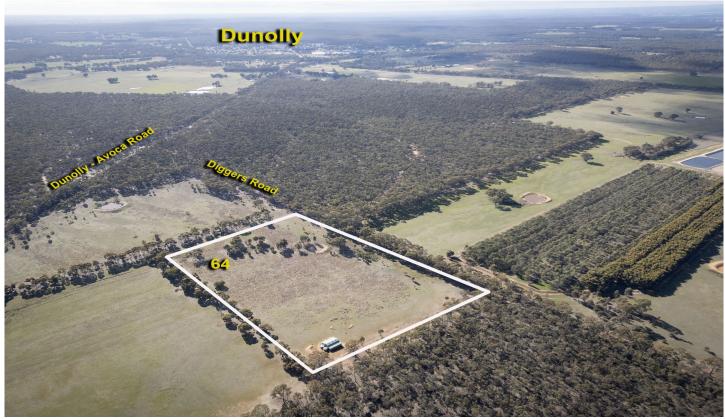

## 64 Diggers Track Dunolly VIC

STOP- Here is your chance to own your acreage in the Goldfields region of Central Victoria. Offering a private 15-acre rural Conservation Zone with a fantastic barn-style shed approx 12 m x 12 m with high roof with a dirt floor, great for storing your camping supplies. It is located a short distance outside Dunolly off the Avoca Dunolly Road. It is fully fenced and ready if you have some stock to give the native animals some extra company, a dam on the property for stock and ambience and the land is mainly cleared with some shelter trees.