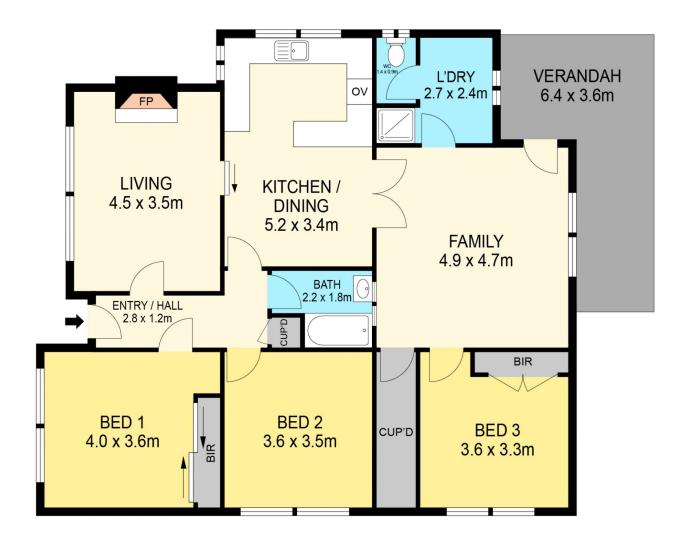

## 147 Broadway Dunolly VIC

Nestled in the country community of Dunolly of the Victorian Goldfields, this inviting property welcomes new residents to enjoy its regional surroundings.

The three-bedroom home features both front and rear access. The lounge with a woodfire and reverse cycle heating system, kitchen and dining area are spacious, complemented by a large walk-in pantry. A second living area at the rear offers a perfect space for a games room. The fully fenced backyard includes multiple aviaries and a double garage with a workshop area.

Conveniently located within walking distance of the township's retail area, sporting facilities, local schools, and healthcare services, this property is ideal for those considering a move to the countryside. Situated around 20