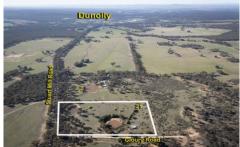

## 21 Gloury Road Dunolly VIC

Discover the perfect opportunity with this approximately 11-acre property, ideally located in a FARMING ZONE at the corner of Stuart Mill Road and Gloury Road. This versatile land offers ample space, including dams suitable for stock or wildlife. While there was a shack on the property years ago, it's now ideal for a caravan or weekend getaway.

We recommend contacting the local Central Goldfields Shire Planning Department for any building plans for guidance.

Located just minutes from the township of Dunolly, you can easily shop locally on Broadway and enjoy the community only a short distance away. Then, walk, ride, or drive back to your country block in the heart of the goldfields. Though