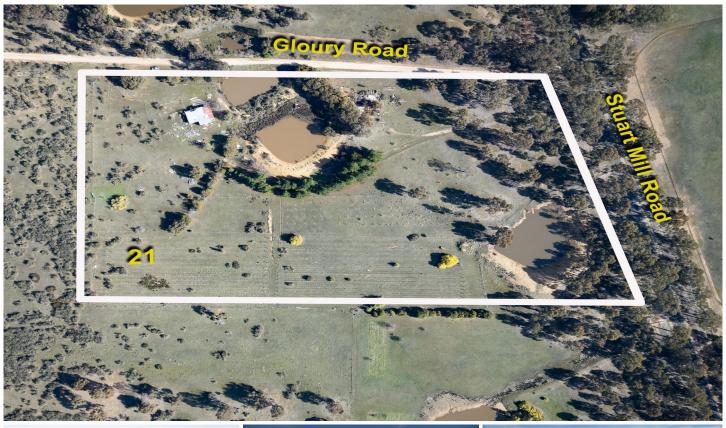

## 21 Gloury Road Dunolly VIC

Discover the perfect opportunity with this approximately 11-acre property, ideally located in a FARMING ZONE at the corner of Stuart Mill Road and Gloury Road. This versatile land offers ample space, including dams suitable for stock or wildlife. While there was a shack on the property years ago, it's now ideal for a caravan or weekend getaway.

We recommend contacting the local Central Goldfields Shire Planning Department for any building plans for guidance.

Located just minutes from the township of Dunolly, you can easily shop locally on Broadway and enjoy the community only a short distance away. Then, walk, ride, or drive back to your country block in the heart of the goldfields. Though