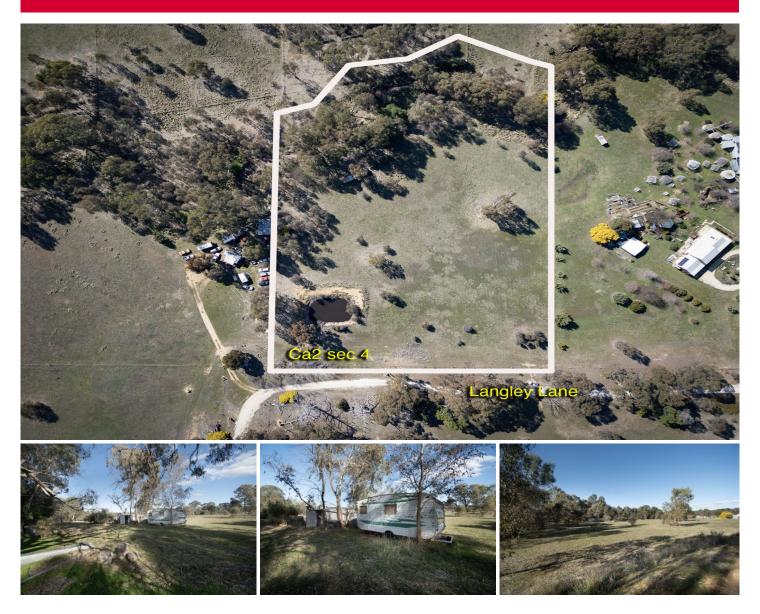

## **CA2 SEC 4 Langley Lane McIntyre VIC**

Situated in the heart of the Goldfields prospecting region of Victoria is this little nugget of possibility. On around 3.95 acres of land in the farming zone, as far as building is concerned, it may not be the dream country position; however, for a weekend for base camp, it could be just the one you are searching for. The caravan is already here. So lets talk about this further

Price : \$99,000 - \$105,000

View

- Land Size : 3.95 Acres
  - - : https://www.maryboroughballaratrealestate. com.au/sale/vic/greater-bendigo-region/mci ntyre/residential/land/8098295

Kate Ashton 03 5460 5100 0418 521 346