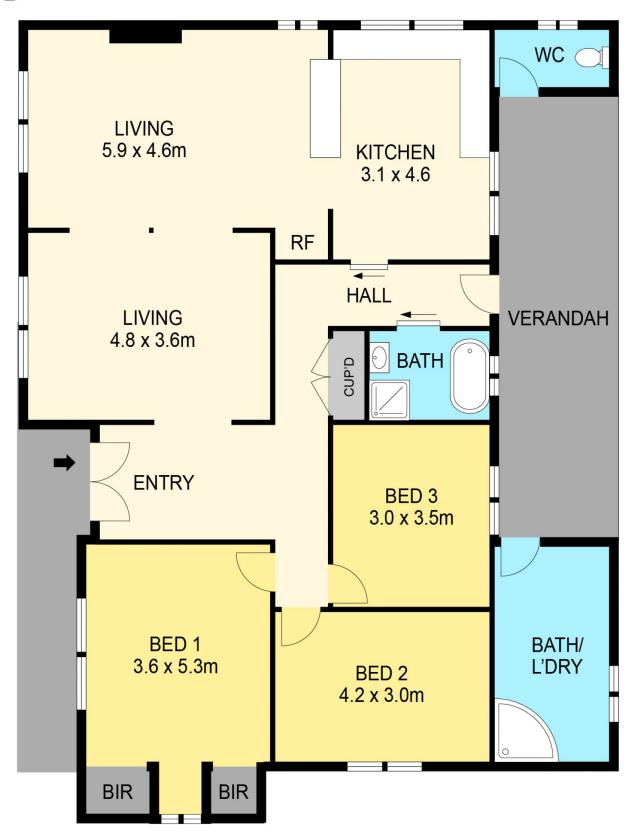

3 📭 2 🖺 5 🖨

**Price**: \$679,000 - \$699,000

Land Size: 21688 sqm

View : https://www.maryboroughballaratrealestate.

com.au/sale/vic/ballarat-western-district/maj orca/residential/acreagesemirural/8098297

Monte Reeves 03 5460 5100 0447 652 110