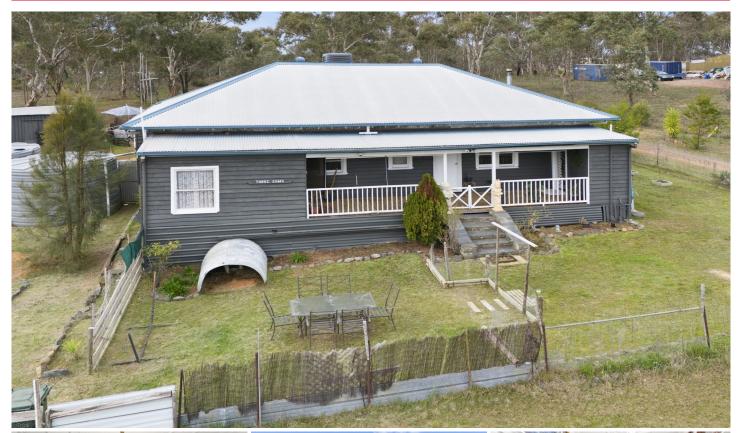

## 40 Majorca-Rodborough Road Majorca VIC

I am thrilled to introduce this exquisite example of countryside living, ideally located just 10 minutes from the thriving community of Maryborough and a quick 50-minute drive to Ballarat. Set on approximately 5.34 acres of mostly cleared land, this property offers an abundance of space for hosting family and friends. Picture yourself relaxing on the front deck, where you can enjoy stunning sunsets every evening.

This home is fully equipped to meet all your needs, with tank water, bottled LPG, and mains power connectivity. Your security is a top priority here, with a remote-controlled entry gate and a state-of-the-art security and alarm system that sends instant alerts to your mobile, ensuring peace of mind. The property also features a double lock-up garage with remote access and a workshop, providing ample