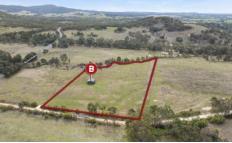

## 83 Stony Crossing Road Redbank VIC

Discover your personal escape with this exquisite country setting! Just 15 minutes from Avoca, 10 minutes from Moonambel, and 1 hour from Ballarat, this approximately 9.7-acre property perfectly marries serene country views with convenient access to local amenities.

Surrounded by rolling hills and expansive open space, this

**Price**: \$220,000 - \$240,000

Land Size: 9.7 Acres

**View**: https://www.maryboroughballaratrealestate.

com.au/sale/vic/ballarat-western-district/red