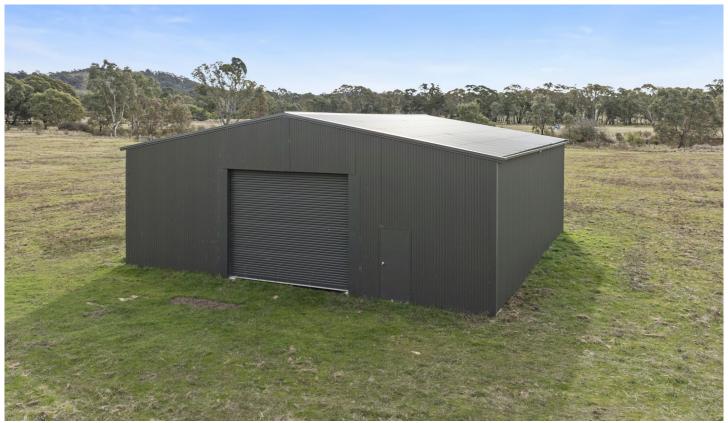

## 83 Stony Crossing Road Redbank VIC

Discover your personal escape with this exquisite country setting! Just 15 minutes from Avoca, 10 minutes from Moonambel, and 1 hour from Ballarat, this approximately 9.7-acre property perfectly marries serene country views with convenient access to local amenities.