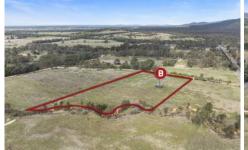

## 83 Stony Crossing Road Redbank VIC

Discover your personal escape with this exquisite country setting! Just 15 minutes from Avoca, 10 minutes from Moonambel, and 1 hour from Ballarat, this approximately 9.7-acre property perfectly marries serene country views with convenient access to local amenities.

Surrounded by rolling hills and expansive open space, this

**Price**: \$220,000 - \$240,000

Land Size: 9.7 Acres

**View**: https://www.maryboroughballaratrealestate.

com.au/sale/vic/ballarat-western-district/red