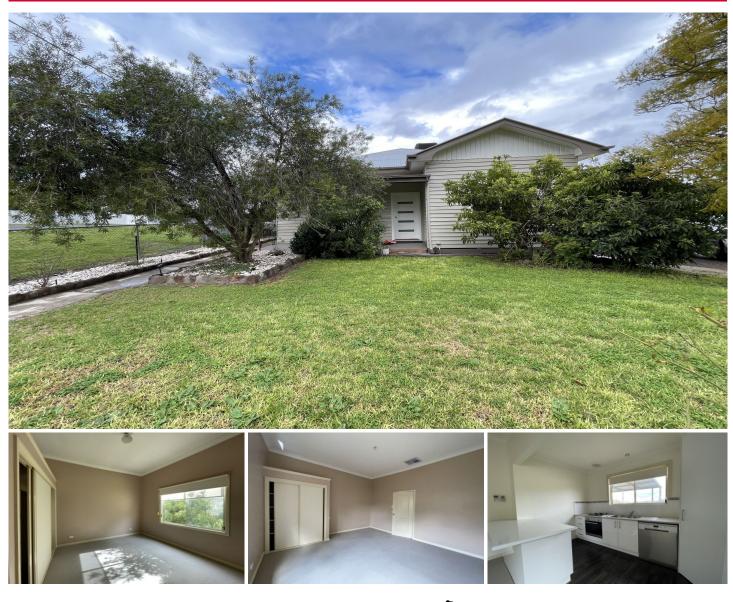

## 16 Wellington Street Maryborough VIC

This three bedroom property is in an ideal setting, just minutes away from Maryborough's CBD and opposite bushland.

Inside, each of the three bedrooms feature built-in wardrobes, a split system in the living area, gas and electric cooking in the kitchen and there is also evaporative cooling throughout.

Outside, there is a lockable shed suitable to be used as a garage as well as storage. There is also side access and secure fencing surrounding the property.

Book your inspection today!

View : https://www.maryboroughballaratrealestate.com.a u/lease/vic/ballarat-western-district/maryborough/ residential/house/8103805