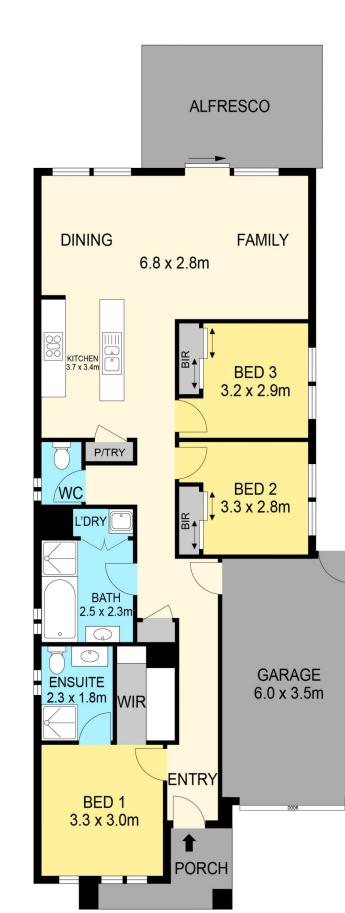

## 1/175A Park Road Maryborough VIC

Nestled in a private location just steps from the Maryborough Golf Course, this modern townhouse is a perfect opportunity for those looking to move in or expand their property portfolio. The home features three well-appointed bedrooms, each with ample storage. The master bedroom boasts an ensuite bathroom, a walk-in robe, and a reverse cycle split system for year-round comfort. The main bathroom also includes a cleverly integrated European-style laundry.

The open-plan kitchen, dining, and lounge areas offer a bright and spacious living environment, with picturesque views of the surrounding greens. Step outside to a fully fenced alfresco area, perfect for outdoor entertaining.

Kate Ashton 03 5460 5100 0418 521 346

DISCLAIMER

PLANS SHOWN ARE FOR MARKETING PURPOSES ONLY, ALL DIMENSIONS ARE APPROXIMATE AND NOT TO SCALE. THEY ARE SUBJECT TO ERRORS AND INACCURACIES AND NO LIABILITY WILL BE ACCEPTED. INTERESTED PARTIES SHOULD MAKE THEIR OWN INQUIRES.