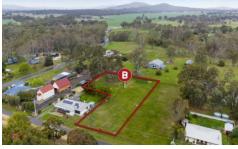

## 34 High Street Navarre VIC

Nestled within the quiet surroundings of Navarre, this expansive block of land spans approximately 3128m², offering a generous space to bring your dreams to life. Township zoned, the property is ideally located approximately 40 kilometres from both St Arnaud and Stawell, and around 60 kilometres from Maryborough and the stunning Halls Gap. Navarre's rich history, once a vital trade route, provides a unique backdrop to this peaceful location.

This property offers the perfect balance-close enough to essential amenities, yet far enough to relish in country living. Whether you're envisioning a new home, a weekend retreat, or an investment opportunity, this block presents an ideal canvas to create something truly special.