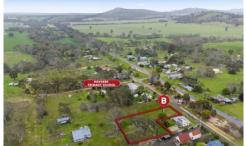

## 34 High Street Navarre VIC

Nestled within the quiet surroundings of Navarre, this expansive block of land spans approximately 3128m², offering a generous space to bring your dreams to life. Township zoned, the property is ideally located approximately 40 kilometres from both St Arnaud and Stawell, and around 60 kilometres from Maryborough and the stunning Halls Gap. Navarre's rich history, once a vital trade route, provides a unique backdrop to this peaceful location.

This property offers the perfect balance-close enough to essential amenities, yet far enough to relish in country living. Whether you're envisioning a new home, a weekend retreat, or an investment opportunity, this block presents an ideal canvas to create something truly special.