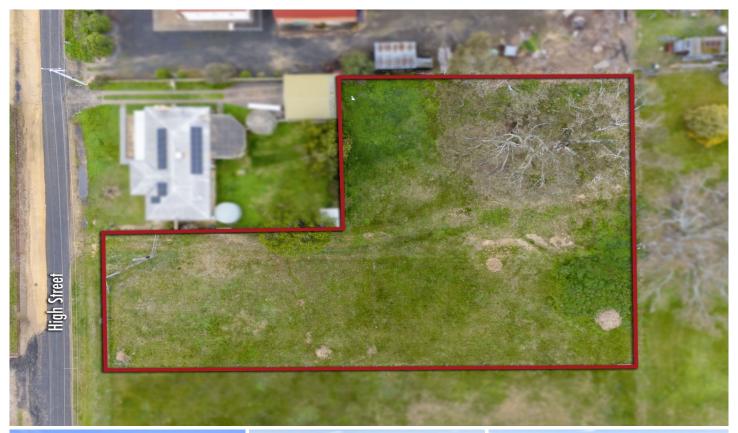

## 34 High Street Navarre VIC

Nestled within the quiet surroundings of Navarre, this expansive block of land spans approximately 3128m², offering a generous space to bring your dreams to life. Township zoned, the property is ideally located approximately 40 kilometres from both St Arnaud and Stawell, and around 60 kilometres from Maryborough and the stunning Halls Gap. Navarre's rich history, once a vital trade route, provides a unique backdrop to this peaceful location.

**Price** : \$120,000 **Land Size** : 3128 sqm

View : https://www.maryboroughballaratrealestate. com.au/sale/vic/grampians/navarre/residenti

al/land/8118725

Monte Reeves 03 5460 5100 0447 652 110