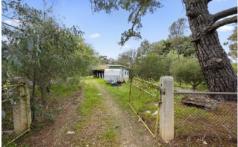

## 75 Playfair Street Eddington VIC

This is not a dwelling that can be immediately occupied but if you are dreaming of a creative project or a tranquil weekend getaway, this could be your next venture. Zoned Township Zone (TZ), this distinctive property offers an opportunity like no other. Nestled on approximately 6,571m²(approx.), and featuring around 12 repurposed train freight carriages, once used for storage and living, this property is now awaiting your personal touch to restore or remove for a clean slate for your potential dream home site (STCA).

Power is connected, and the property is equipped with a septic tank, providing the essentials for a new beginning. The land also boasts a variety of fruit trees, and towards the rear, you'll discover serene views of the picturesque Loddon River.