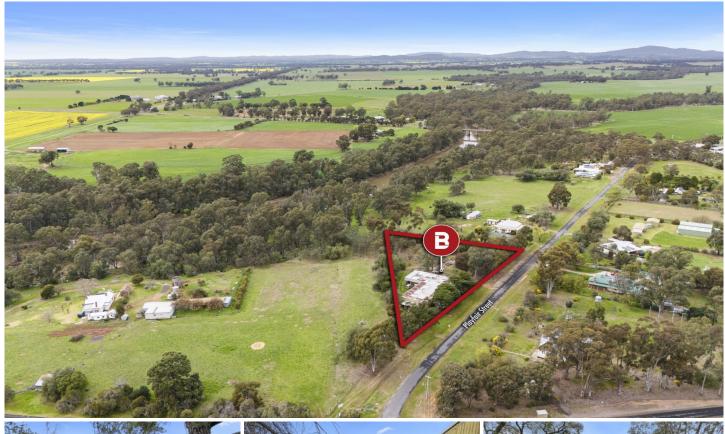

## Maryborough **B**

## 75 Playfair Street Eddington VIC

This is not a dwelling that can be immediately occupied but if you are dreaming of a creative project or a tranquil weekend getaway, this could be your next venture. Zoned Township Zone (TZ), this distinctive property offers an opportunity like no other. Nestled on approximately 6,571m²(approx.), and featuring around 12 repurposed train freight carriages, once used for storage and living, this property is now awaiting your personal touch to restore or remove for a clean slate for your potential dream home site (STCA).

Power is connected, and the property is equipped with a septic tank, providing the essentials for a new beginning. The land also boasts a variety of fruit trees, and towards the rear, you'll discover serene views of the picturesque Loddon River.