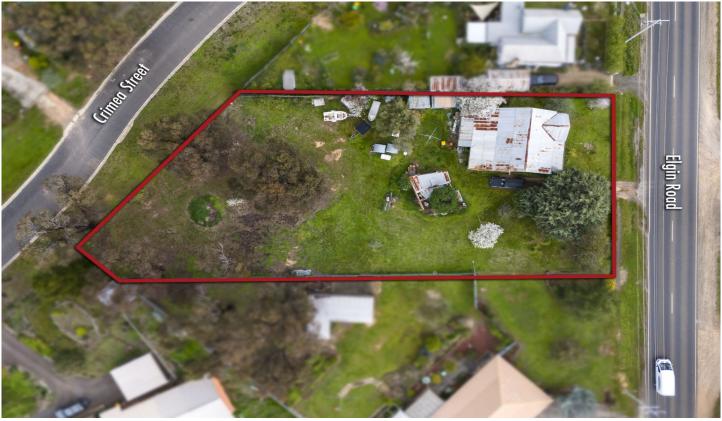

## 31 Elgin Road Maryborough VIC

Positioned on the fringe of town, this expansive 2036m² (approx.) property offers an exceptional development opportunity with access from both Elgin Road and Crimea Street. Whether you're a developer looking for your next project or someone with a vision for their dream home, this is the perfect canvas (STCA.)

Zoned residential and with essential services available, the property provides ample space for redevelopment (STCA). The existing dwelling is in need of significant repair or demolition and has termite damage. The land is mostly cleared and offers a superb location, just a short drive from the town centre and local amenities.