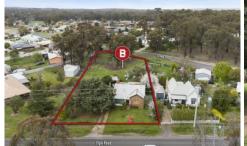

## 31 Elgin Road Maryborough VIC

Positioned on the fringe of town, this expansive 2036m² (approx.) property offers an exceptional development opportunity with access from both Elgin Road and Crimea Street. Whether you're a developer looking for your next project or someone with a vision for their dream home, this is the perfect canvas (STCA.)

Zoned residential and with essential services available, the property provides ample space for redevelopment (STCA). The existing dwelling is in need of significant repair or demolition and has termite damage. The land is mostly cleared and offers a superb location, just a short drive from the town centre and local amenities.