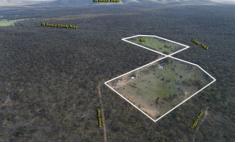

## Maryborough **B**

300 St-Arnaud-Dunolly Road Goldsborough VIC

INSPECT SATURDAY 5TH OCTOBER 3 PM - REGISTER TO ATTEND Kate@ballaratrealestate.com.au

Approximately 39 acres of Rural Conservation Zoned land, just a short drive from the community of Dunolly. This unique property is spread across two parcels, one 20 acres and the other 19 acres, offering the perfect opportunity for a recreational retreat in the heart of the Golden Triangle of Victoria's Goldfields. The fully fenced property provides a peaceful country atmosphere, ideal for your weekend escape.

The land is mainly cleared and adjacent to a bush of crown land, with easy access and a large dam. Whether prospecting for gold, riding motorbikes, or simply enjoying the serene outdoors with family and friends, this property