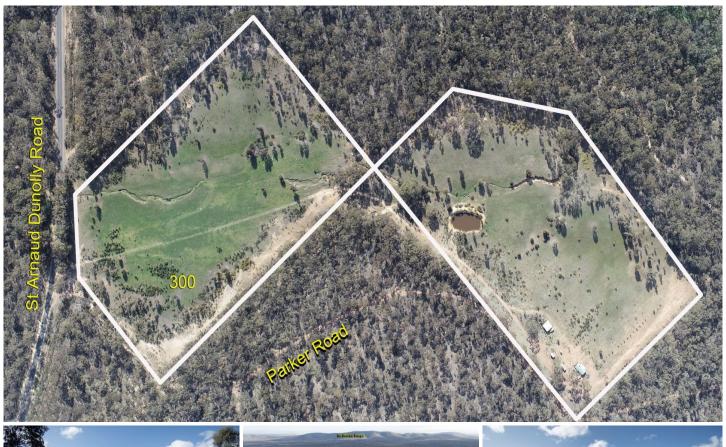

## Maryborough **B**

300 St-Arnaud-Dunolly Road Goldsborough VIC

INSPECT SATURDAY 5TH OCTOBER 3 PM - REGISTER TO ATTEND Kate@ballaratrealestate.com.au

Approximately 39 acres of Rural Conservation Zoned land, just a short drive from the community of Dunolly. This unique property is spread across two parcels, one 20 acres and the other 19 acres, offering the perfect opportunity for a recreational retreat in the heart of the Golden Triangle of Victoria's Goldfields. The fully fenced property provides a peaceful country atmosphere, ideal for your weekend escape.

The land is mainly cleared and adjacent to a bush of crown land, with easy access and a large dam. Whether prospecting for gold, riding motorbikes, or simply enjoying the serene outdoors with family and friends, this property

**Price** : \$ 250,000 **Land Size** : 40 Acres

**View**: https://www.maryboroughballaratrealestate.

com.au/sale/vic/greater-bendigo-region/gold sborough/residential/land/8127933

Kate Ashton 03 5460 5100 0418 521 346