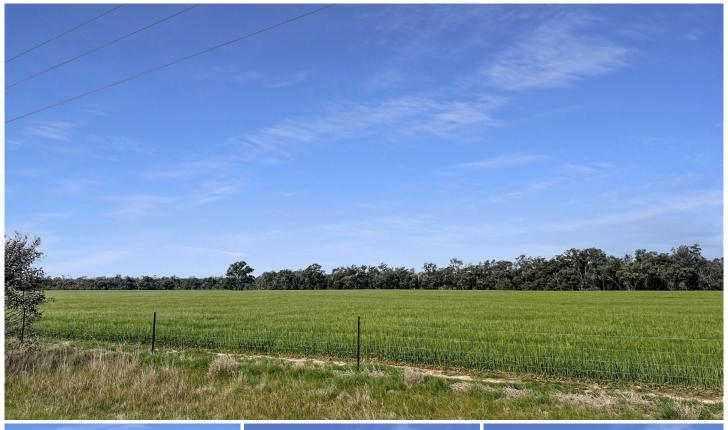

## 174 Timor Bromley Road Timor VIC

\* PLEASE \* No driving vehicles on the crop - please walk the perimeter. \*

Introducing a 98-acre property - 4 titles - just 10 minutes from Maryborough, offering prime farming land across six separate titles. This expansive property, bordered by a seasonal creek, is fully fenced and has been actively used for cropping for several years. Currently leased to a farmer until the end of this cropping season, the property presents a valuable opportunity for agricultural investment or personal use.