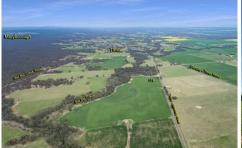

## 174 Timor Bromley Road Timor VIC

\* PLEASE \* No driving vehicles on the crop - please walk the perimeter. \*

Introducing a 98-acre property - 4 titles - just 10 minutes from Maryborough, offering prime farming land across six separate titles. This expansive property, bordered by a seasonal creek, is fully fenced and has been actively used for cropping for several years. Currently leased to a farmer until the end of this cropping season, the property presents a valuable opportunity for agricultural investment or personal use.