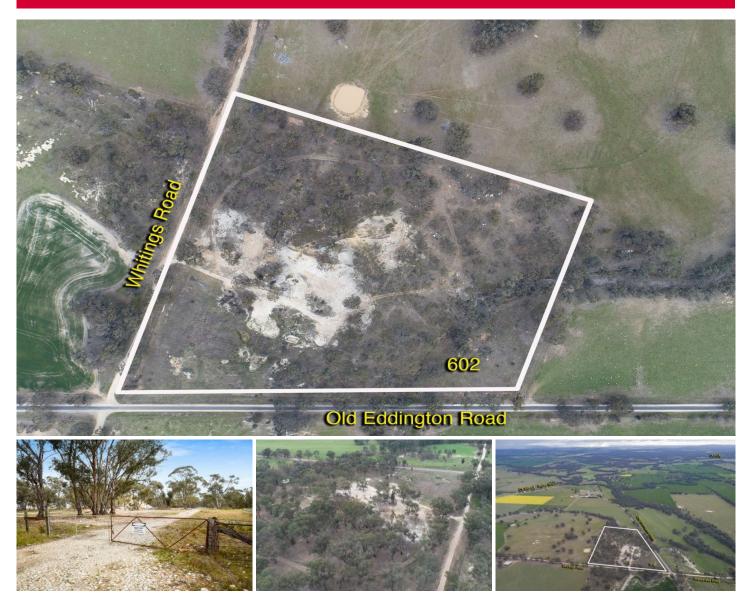

## 602 Old Eddington Road Betley VIC

Discover a rare opportunity to own a 20-acre bush block in the heart of the Goldfields region, perfectly positioned near Eddington, Maryborough, and Carisbrook. Historically used for mining, this fully fenced property may still contain the elusive gold of the renowned Golden Triangle. The land features a large historical mining mound, providing spectacular views from the top, established trees and a seasonal creek that adds to its natural beauty.

Zoned for farming and surrounded by the rich history of the Goldfields, this block offers a unique chance to create your rural retreat. The property is spotted with mature trees, giving it a peaceful, private atmosphere. Whether you're looking to embrace the land's historical significance or enjoy the natural surroundings, this block is ready for you to call home.