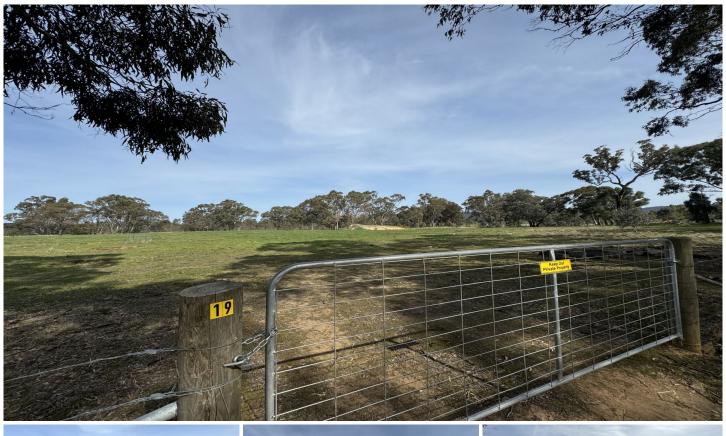

## 19 Moyreisk-Redbank Road Redbank VIC

A stunning parcel of approximately 19.2 acres of lifestyle property. Along the fence line, multiple date palms have been planted for future coverage. The seasonal Redbank creek runs through the middle, creating a unique location to relax and enjoy. The property is framed by tall gum trees and native vegetation, providing habitat for abundant wildlife year-round. Fully fenced along the boundaries and partially fenced along the creek, the land is divided into two sections. The front half is mostly cleared with a large dam, offering an ideal spot for a future home (STCA), while the back half remains untouched, featuring a majestic gum tree as its centrepiece. A unique and charming piece of land. Enquire today to explore your options!