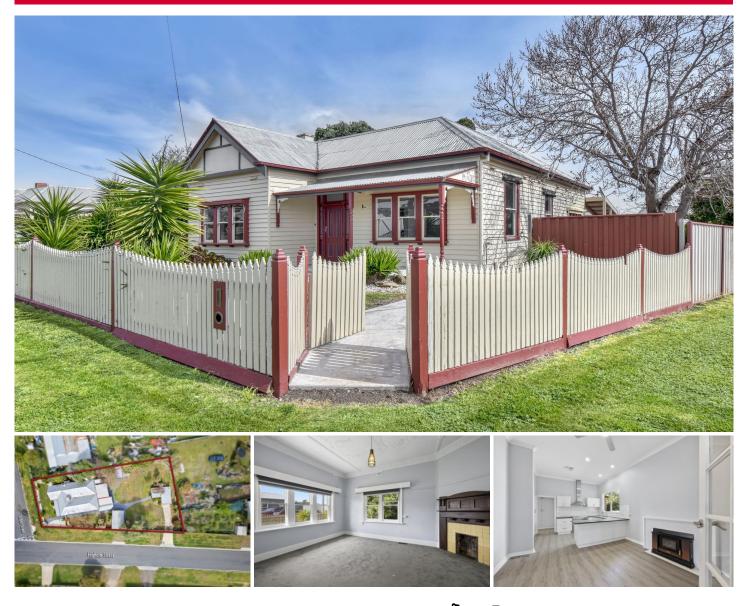

## 31 Logan Street Maryborough VIC

This charming, updated Victorian home is ideally located within a short distance to Maryborough Train Station, MKM Shopping Centre, and the CBD. Set on a generous corner block of approximately 953m<sup>2</sup> with potential for future development (STCA), this beautifully maintained heritage home offers the perfect blend of period charm and modern functionality.

Featuring high decorative ceilings, sash windows, and an original fireplace, the property exudes classic elegance. The home includes three spacious, light-filled bedrooms, one with a fireplace, and an open-plan living, dining, and kitchen area. The modern kitchen boasts soft-close cabinetry, a 900mm stainless steel electric oven with gas cooktop, dishwasher, and ample pantry space. A charming wood fire in the dining area adds warmth and character, flowing into a large living room perfect for family gatherings.

## 3 🎮 1 🟪 3 🚘

| Price | •  | : \$449,00 | )( |
|-------|----|------------|----|
| 1     | 0. | 050        |    |

Land Size : 953 sqm View : https://ww

: https://www.maryboroughballaratrealestate. com.au/sale/vic/ballarat-western-district/mar yborough/residential/house/8148491