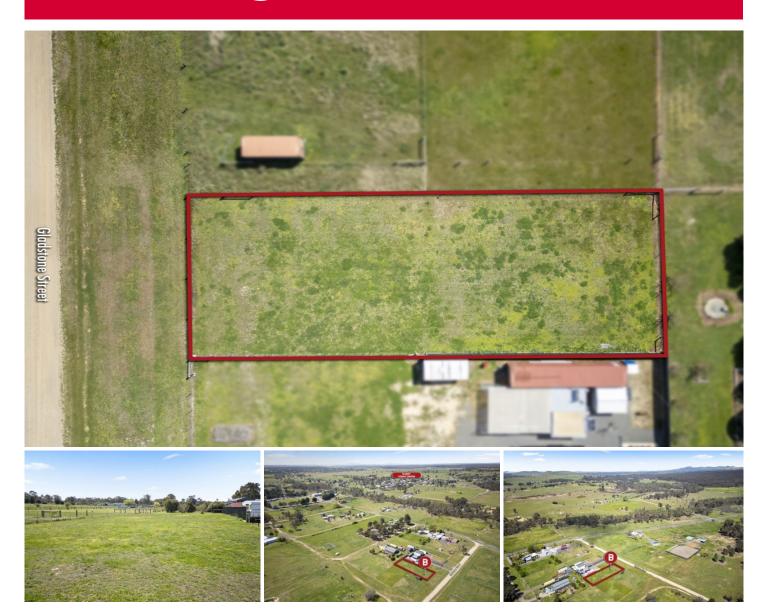

## 14 Gladstone Street Talbot VIC

Situated on the outskirts of the gorgeous Township of Talbot is this Rural Living Zoned land of 1019m2(approx.). Cleared land with water and power nearby. Great opportunity to secure a spacious country block for recreational use or perhaps a future residential home site (STCA). Fenced on three sides. Mains sewer is currently not connected to Talbot, therefore a septic would be required, please contact the Environmental Health Department for Central Goldfields Shire for further information. Ten minutes drive (approx.) to historic Clunes or Maryborough, and forty minutes to Ballarat.

**Price** : \$90,000 **Land Size** : 1023 sqm

View : https://www.maryboroughballaratrealestate. com.au/sale/vic/ballarat-western-district/talb

ot/residential/land/8149543

Alisa Johnson 03 5460 5100 0409 935 766