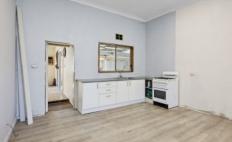

The bathroom, currently fitted with a shower over the bath, is in need of renovation, offering a blank canvas for modern updates. Off to the side of the home is a versatile room with a log wood fireplace. This space holds great potential, whether transformed into a home office, theatre room, or converted into a luxurious master suite with an en-suite and walk-in robe.