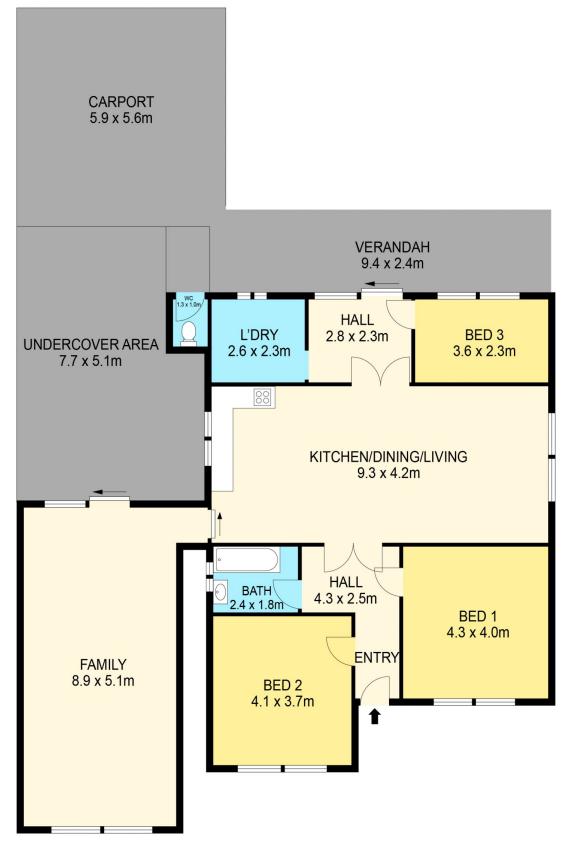

## 60 Golden Wattle Drive Maryborough VIC

This property is set on 975m2 (APPROX.) Presents an incredible opportunity for those eager to renovate and customize their dream home. Featuring two spacious bedrooms at the front of the house, along with a study, the layout is ideal for a variety of uses. The open-plan kitchen, dining, and lounge area includes high ceilings, down lights, and a cozy log wood fireplace, creating a warm and inviting atmosphere.

The bathroom, currently fitted with a shower over the bath, is in need of renovation, offering a blank canvas for modern updates. Off to the side of the home is a versatile room with a log wood fireplace. This space holds great potential, whether transformed into a home office, theatre room, or converted into a luxurious master suite with an en-suite and walk-in robe.