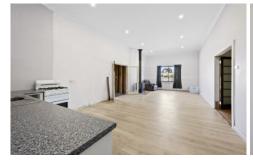

## 60 Golden Wattle Drive Maryborough VIC

This property is set on 975m2 (APPROX.) Presents an incredible opportunity for those eager to renovate and customize their dream home. Featuring two spacious bedrooms at the front of the house, along with a study, the layout is ideal for a variety of uses. The open-plan kitchen, dining, and lounge area includes high ceilings, down lights, and a cozy log wood fireplace, creating a warm and inviting atmosphere.