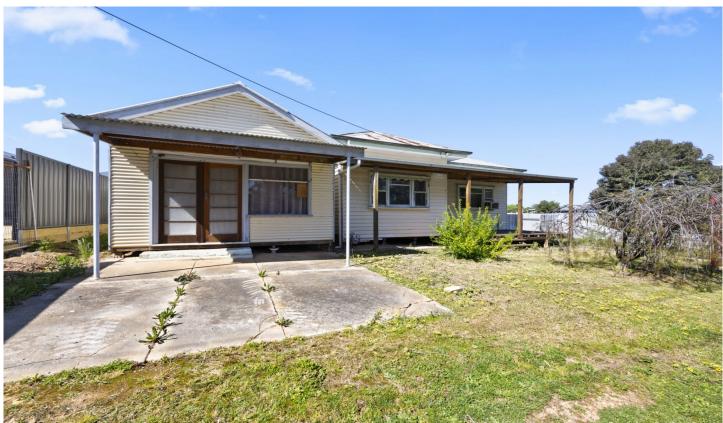

## 60 Golden Wattle Drive Maryborough VIC

This property is set on 975m2 (APPROX.) Presents an incredible opportunity for those eager to renovate and customize their dream home. Featuring two spacious bedrooms at the front of the house, along with a study, the layout is ideal for a variety of uses. The open-plan kitchen, dining, and lounge area includes high ceilings, down lights, and a cozy log wood fireplace, creating a warm and inviting atmosphere.

3 📭 1 🖺 6 🗬

Price: \$275,000 - \$299,000

Land Size: 975 sqm

**View**: https://www.maryboroughballaratrealestate.

com.au/sale/vic/ballarat-western-district/mar yborough/residential/house/8149544

Sandi Grogan 03 5460 5100 0431 455 969